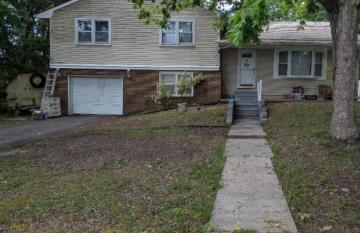

## **COMMENTS**

Large split level home waiting for new owners. Sits off of the road. There is an in-law suite on ground floor. Hardwood floors throughout the entire main and upper level. 1.4 acres property with wooded side and rear yards. New roof in March 2024 and HVAC system 2025. Will need some tlc but well worth it. Large 1.48 acres irregular lot. Outdoors, the lot gives you the canvas you need to create the backyard of your dreams—be it a garden, pool, or weekend game zone. And if you\'re more of a \"grill and chill\" type, there\'s plenty of room for that too.Just minutes away, MK Betterment Park features eight pickleball courts and open space for fresh-air fun. Shopping is convenient with a nearby ShopRite for quick grocery runs. Egg Harbor Township High School is also close enough to make morning traffic less of an adventure.

PROPERTY DETAILS

Exterior OutsideFeatures ParkingGarage OtherRooms
Vinyl Fenced Yard One Car In-Law Quarters

Needs Work

AppliancesIncluded Heating Cooling Water
Dishwasher Forced Air Central Public

Gas Stove