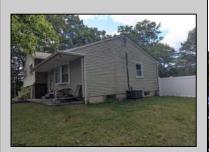

## **COMMENTS**

Large split level home waiting for new owners. Sits off of the road. There is an in-law suite on ground floor. Hardwood floors throughout the entire main and upper level. 1.4 acres property with wooded side and rear yards. New roof in March 2024 and HVAC system 2025. Will need some tlc but well worth it. Large 1.48 acres irregular lot. Outdoors, the lot gives you the canvas you need to create the backyard of your dreams—be it a garden, pool, or weekend game zone. And if you\'re more of a \"grill and chill\" type, there\'s plenty of room for that too.Just minutes away, MK Betterment Park features eight pickleball courts and open space for fresh-air fun. Shopping is convenient with a nearby ShopRite for quick grocery runs. Egg Harbor Township High School is also close enough to make morning traffic less of an adventure.

PROPERTY DETAILS

Exterior OutsideFeatures ParkingGarage OtherRooms
Vinyl Fenced Yard One Car In-Law Quarters

Needs Work

AppliancesIncluded Heating Cooling Water
Dishwasher Forced Air Central Public

Gas Stove