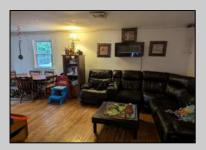

## **COMMENTS**

Large split level home waiting for new owners. Sits off of the road. There is an in-law suite on ground floor. Hardwood floors throughout the entire main and upper level. 1.4 acres property with wooded side and rear yards. New roof in March 2024 and HVAC system 2025. Will need some tlc but well worth it. Large 1.48 acres irregular lot. Outdoors, the lot gives you the canvas you need to create the backyard of your dreams—be it a garden, pool, or weekend game zone. And if you\'re more of a \"grill and chill\" type, there\'s plenty of room for that too.Just minutes away, MK Betterment Park features eight pickleball courts and open space for fresh-air fun. Shopping is convenient with a nearby ShopRite for quick grocery runs. Egg Harbor Township High School is also close enough to make morning traffic less of an adventure.