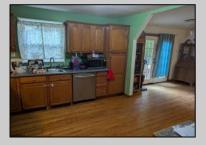

## **COMMENTS**

Large split level home waiting for new owners. Sits off of the road. There is an in-law suite on ground floor. Hardwood floors throughout the entire main and upper level. 1.4 acres property with wooded side and rear yards. New roof in March 2024 and HVAC system 2025. Will need some tlc but well worth it. Large 1.48 acres irregular lot. Outdoors, the lot gives you the canvas you need to create the backyard of your dreams—be it a garden, pool, or weekend game zone. And if you\'re more of a \"grill and chill\" type, there\'s plenty of room for that too.Just minutes away, MK Betterment Park features eight pickleball courts and open space for fresh-air fun. Shopping is convenient with a nearby ShopRite for quick grocery runs. Egg Harbor Township High School is also close enough to make morning traffic less of an adventure.

PROPERTY DETAILS

Exterior OutsideFeatures ParkingGarage OtherRooms
Vinyl Fenced Yard One Car In-Law Quarters

Needs Work

AppliancesIncluded Heating Cooling Water
Dishwasher Forced Air Central Public

Gas Stove