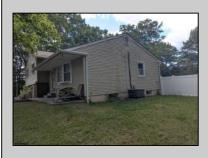

## COMMENTS

Large split level home waiting for new owners. There is an in-law suite on ground floor next to the garage. Hardwood floors throughout the entire main and upper level. 1.4 acres property with wooded side and rear yards. New roof in March 24 and HVAC system 25. Will need some tlc but worth it. 1.48 acres irregular lot.

| PROPERTY DETAILS                                                                 |                                              |                          |                               |
|----------------------------------------------------------------------------------|----------------------------------------------|--------------------------|-------------------------------|
| Exterior<br>Vinyl                                                                | OutsideFeatures<br>Fenced Yard<br>Needs Work | ParkingGarage<br>One Car | OtherRooms<br>In-Law Quarters |
| AppliancesIncluded<br>Dishwasher<br>Dryer<br>Gas Stove<br>Refrigerator<br>Washer | Heating<br>Forced Air                        | Cooling<br>Central       | Water<br>Public               |