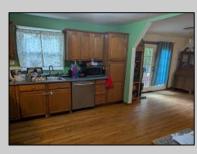

## COMMENTS

Large split level home waiting for new owners. There is an in-law suite on ground floor next to the garage. Hardwood floors throughout the entire main and upper level. 1.4 acres property with wooded side and rear yards. New roof in March 24 and HVAC system 25. Will need some tlc but worth it. 1.48 acres irregular lot.

| PROPERTY DETAILS                                                                 |                                              |                          |                               |
|----------------------------------------------------------------------------------|----------------------------------------------|--------------------------|-------------------------------|
| Exterior<br>Vinyl                                                                | OutsideFeatures<br>Fenced Yard<br>Needs Work | ParkingGarage<br>One Car | OtherRooms<br>In-Law Quarters |
| AppliancesIncluded<br>Dishwasher<br>Dryer<br>Gas Stove<br>Refrigerator<br>Washer | Heating<br>Forced Air                        | Cooling<br>Central       | Water<br>Public               |