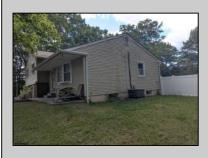

## COMMENTS

Large split level home waiting for new owners. Sits off of the road. There is an in-law suite on ground floor. Hardwood floors throughout the entire main and upper level. 1.4 acres property with wooded side and rear yards. New roof in March 2024 and HVAC system 2025. Will need some tlc but well worth it. Large 1.48 acres irregular lot. Outdoors, the lot gives you the canvas you need to create the backyard of your dreams—be it a garden, pool, or weekend game zone. And if you\re more of a \"grill and chill\" type, there\'s plenty of room for that too.Just minutes away, MK Betterment Park features eight pickleball courts and open space for fresh-air fun. Shopping is convenient with a nearby ShopRite for quick grocery runs. Egg Harbor Township High School is also close enough to make morning traffic less of an adventure.

| PROPERTY DETAILS     |                                |               |                 |
|----------------------|--------------------------------|---------------|-----------------|
| Exterior             | OutsideFeatures                | ParkingGarage | OtherRooms      |
| Vinyl                | Fenced Yard<br>Needs Work      | One Car       | In-Law Quarters |
| AppliancesIncluded   | Heating                        | Cooling       | Water           |
| Dishwasher           | Forced Air                     | Central       | Public          |
| Dryer                |                                |               |                 |
| Gas Stove            |                                |               |                 |
| Ask for Carol Cawley |                                |               |                 |
|                      | Berger Realty Inc              |               |                 |
| Store B              | 1330 Bay Avenue, Ocean City    |               |                 |
|                      | Call: 609-391-1330             |               |                 |
|                      | Email to: clc@bergerrealty.com |               |                 |