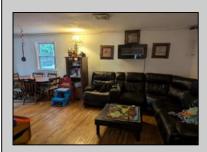

## COMMENTS

Large split level home waiting for new owners. Sits off of the road. There is an in-law suite on ground floor. Hardwood floors throughout the entire main and upper level. 1.4 acres property with wooded side and rear yards. New roof in March 2024 and HVAC system 2025. Will need some tlc but well worth it. Large 1.48 acres irregular lot. Outdoors, the lot gives you the canvas you need to create the backyard of your dreams—be it a garden, pool, or weekend game zone. And if you\re more of a \"grill and chill\" type, there\'s plenty of room for that too.Just minutes away, MK Betterment Park features eight pickleball courts and open space for fresh-air fun. Shopping is convenient with a nearby ShopRite for quick grocery runs. Egg Harbor Township High School is also close enough to make morning traffic less of an adventure.