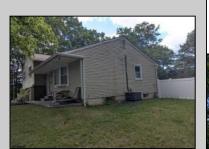

## **COMMENTS**

Large split level home waiting for new owners. Sits off of the road. There is an in-law suite on ground floor. Hardwood floors throughout the entire main and upper level. 1.4 acres property with wooded side and rear yards. New roof in March 2024 and HVAC system 2025. Will need some tlc but well worth it. Large 1.48 acres irregular lot. Outdoors, the lot gives you the canvas you need to create the backyard of your dreams—be it a garden, pool, or weekend game zone. And if you're more of a \"grill and chill\" type, there\'s plenty of room for that too.Just minutes away, MK Betterment Park features eight pickleball courts and open space for fresh-air fun. Shopping is convenient with a nearby ShopRite for quick grocery runs. Egg Harbor Township High School is also close enough to make morning traffic less of an adventure.

## PROPERTY DETAILS

Exterior OutsideFeatures ParkingGarage OtherRooms
Vinyl Fenced Yard One Car In-Law Quarters
Needs Work

AppliancesIncluded Heating Cooling Water
Dishwasher Forced Air Central Public

Dryer Gas Stove