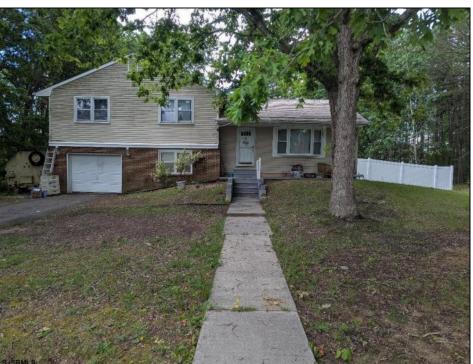

## **COMMENTS**

Large split level home waiting for new owners. Sits off of the road. There is an in-law suite on ground floor. Hardwood floors throughout the entire main and upper level. 1.4 acres property with wooded side and rear yards. New roof in March 2024 and HVAC system 2025. Will need some tlc but well worth it. Large 1.48 acres irregular lot. Outdoors, the lot gives you the canvas you need to create the backyard of your dreams—be it a garden, pool, or weekend game zone. And if you're more of a \"grill and chill\" type, there\'s plenty of room for that too.Just minutes away, MK Betterment Park features eight pickleball courts and open space for fresh-air fun. Shopping is convenient with a nearby ShopRite for quick grocery runs. Egg Harbor Township High School is also close enough to make morning traffic less of an adventure.