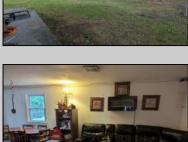

## **COMMENTS**

Large split level home waiting for new owners. Sits off of the road. There is an in-law suite on ground floor. Hardwood floors throughout the entire main and upper level. 1.4 acres property with wooded side and rear yards. New roof in March 2024 and HVAC system 2025. Will need some tlc but well worth it. Large 1.48 acres irregular lot. Outdoors, the lot gives you the canvas you need to create the backyard of your dreams—be it a garden, pool, or weekend game zone. And if you're more of a \"grill and chill\" type, there\'s plenty of room for that too.Just minutes away, MK Betterment Park features eight pickleball courts and open space for fresh-air fun. Shopping is convenient with a nearby ShopRite for quick grocery runs. Egg Harbor Township High School is also close enough to make morning traffic less of an adventure.