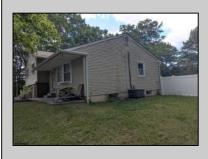

## COMMENTS

Large split level home waiting for new owners. Sits off of the road. There is an in-law suite on ground floor. Hardwood floors throughout the entire main and upper level. 1.4 acres property with wooded side and rear yards. New roof in March 2024 and HVAC system 2025. Will need some tlc but well worth it. Large 1.48 acres irregular lot. Outdoors, the lot gives you the canvas you need to create the backyard of your dreams—be it a garden, pool, or weekend game zone. And if you\re more of a \"grill and chill\" type, there\'s plenty of room for that too.Just minutes away, MK Betterment Park features eight pickleball courts and open space for fresh-air fun. Shopping is convenient with a nearby ShopRite for quick grocery runs. Egg Harbor Township High School is also close enough to make morning traffic less of an adventure.

| PROPERTY DETAILS                                                                 |                                              |                          |                               |
|----------------------------------------------------------------------------------|----------------------------------------------|--------------------------|-------------------------------|
| Exterior<br>Vinyl                                                                | OutsideFeatures<br>Fenced Yard<br>Needs Work | ParkingGarage<br>One Car | OtherRooms<br>In-Law Quarters |
| AppliancesIncluded<br>Dishwasher<br>Dryer<br>Gas Stove<br>Refrigerator<br>Washer | Heating<br>Forced Air                        | Cooling<br>Central       | Water<br>Public               |
| Sewer<br>Public Sewer                                                            |                                              |                          |                               |