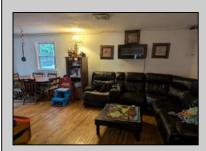

## COMMENTS

Large split level home waiting for new owners. Sits off of the road. There is an in-law suite on ground floor. Hardwood floors throughout the entire main and upper level. 1.4 acres property with wooded side and rear yards. New roof in March 2024 and HVAC system 2025. Will need some tlc but well worth it. Large 1.48 acres irregular lot. Outdoors, the lot gives you the canvas you need to create the backyard of your dreams—be it a garden, pool, or weekend game zone. And if you\re more of a \"grill and chill\" type, there\'s plenty of room for that too.Just minutes away, MK Betterment Park features eight pickleball courts and open space for fresh-air fun. Shopping is convenient with a nearby ShopRite for quick grocery runs. Egg Harbor Township High School is also close enough to make morning traffic less of an adventure.