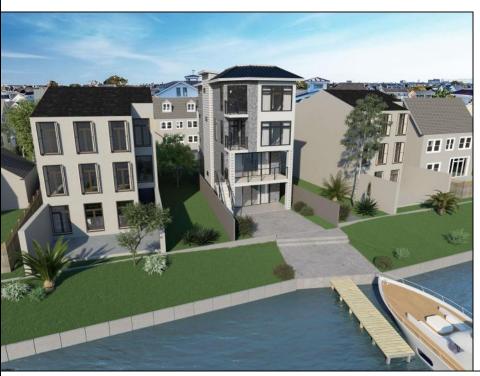

## **COMMENTS**

Welcome to 233 W. 17th Street—a striking new construction bayfront residence offering the ultimate in luxury coastal living. Nestled directly on the open bay in Ocean City's sought-after waterfront neighborhood, this custom-designed 4-bedroom, 4.5-bathroom single-family home is where timeless elegance meets modern comfort. Designed with seamless indoor-outdoor living in mind, this home features an open-concept floor plan with soaring ceilings, walls of glass, and panoramic bay views from every level. The gourmet kitchen is a dream for entertaining—complete with a waterfall-edge quartz island, custom cabinetry, premium appliances, and designer lighting. Step outside to multiple waterfront decks, a beautifully landscaped yard, and your private dock-perfect for boating, fishing, paddleboarding, or simply soaking in the sunsets. The primary suite is a private oasis featuring a spa-inspired bath, oversized walk-in closet, and a private terrace overlooking the water. Additional highlights include: • Private elevator • Rooftop deck with sweeping bay views • Garage parking & ample storage • NuCedar siding, standing seam metal roof, and Marvin Modern windows • Thoughtfully designed indoor/outdoor flow with multiple entertaining spaces Located just minutes from the beach, boardwalk, and downtown Ocean City, this spectacular home offers the best of both serenity and convenience. Luxury. Lifestyle. Waterfront Living. Welcome to your dream bayfront home.