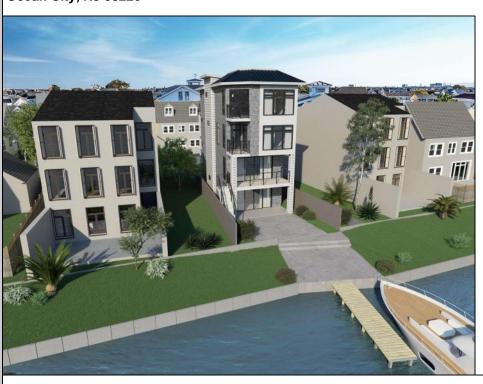

## **COMMENTS**

Welcome to 233 W. 17th Street—a striking new construction bayfront residence offering the ultimate in luxury coastal living. Nestled directly on the open bay in Ocean City's sought-after waterfront neighborhood, this custom-designed 4-bedroom, 4.5-bathroom single-family home is where timeless elegance meets modern comfort. Designed with seamless indoor-outdoor living in mind, this home features an open-concept floor plan with soaring ceilings, walls of glass, and panoramic bay views from every level. The gourmet kitchen is a dream for entertaining—complete with a waterfall-edge quartz island, custom cabinetry, premium appliances, and designer lighting. Step outside to multiple waterfront decks, a beautifully landscaped yard, and your private dock—perfect for boating, fishing, paddleboarding, or simply soaking in the sunsets. The primary suite is a private oasis featuring a spa-inspired bath, oversized walk-in closet, and a private terrace overlooking the water. Additional highlights include: • Private elevator • Rooftop deck with sweeping bay views • Garage parking & ample storage • NuCedar siding, standing seam metal roof, and Marvin Modern windows • Thoughtfully designed indoor/outdoor flow with multiple entertaining spaces Located just minutes from the beach, boardwalk, and downtown Ocean City, this spectacular home offers the best of both serenity and convenience. Luxury. Lifestyle. Waterfront Living. Welcome to your dream bayfront home.