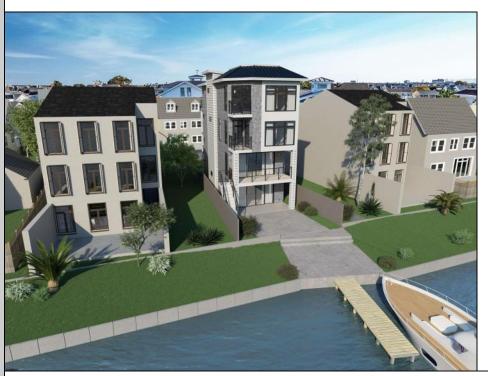

## **COMMENTS**

Welcome to 233 W. 17th Street—a striking new construction bayfront residence offering the ultimate in luxury coastal living. Nestled directly on the open bay in Ocean City's sought-after waterfront neighborhood, this custom-designed 4-bedroom, 4.5-bathroom single-family home is where timeless elegance meets modern comfort. Designed with seamless indoor-outdoor living in mind, this home features an open-concept floor plan with soaring ceilings, walls of glass, and panoramic bay views from every level. The gourmet kitchen is a dream for entertaining—complete with a waterfall-edge quartz island, custom cabinetry, premium appliances, and designer lighting. Step outside to multiple waterfront decks, a beautifully landscaped yard, and your private dock—perfect for boating, fishing, paddleboarding, or simply soaking in the sunsets. The primary suite is a private oasis featuring a spa-inspired bath, oversized walk-in closet, and a private terrace overlooking the water. Additional highlights include: • Private elevator • Rooftop deck with sweeping bay views • Garage parking & ample storage • NuCedar siding, standing seam metal roof, and Marvin Modern windows • Thoughtfully designed indoor/outdoor flow with multiple entertaining spaces Located just minutes from the beach, boardwalk, and downtown Ocean City, this spectacular home offers the best of both serenity and convenience. Luxury. Lifestyle. Waterfront Living. Welcome to your dream bayfront home.