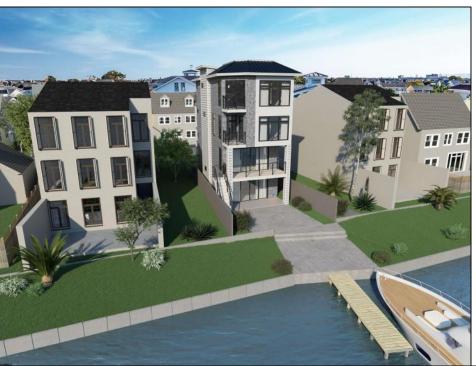

## **COMMENTS**

Welcome to 233 W. 17th Street—a striking new construction bayfront residence offering the ultimate in luxury coastal living. Nestled directly on the open bay in Ocean City's sought-after waterfront neighborhood, this custom-designed 4-bedroom, 4.5-bathroom single-family home is where timeless elegance meets modern comfort. Designed with seamless indoor-outdoor living in mind, this home features an open-concept floor plan with soaring ceilings, walls of glass, and panoramic bay views from every level. The gourmet kitchen is a dream for entertaining—complete with a waterfall-edge quartz island, custom cabinetry, premium appliances, and designer lighting. Step outside to multiple waterfront decks, a beautifully landscaped yard, and your private dock—perfect for boating, fishing, paddleboarding, or simply soaking in the sunsets. The primary suite is a private oasis featuring a spa-inspired bath, oversized walk-in closet, and a private terrace overlooking the water. Additional highlights include: • Private elevator • Rooftop deck with sweeping bay views • Garage parking & ample storage • NuCedar siding, standing seam metal roof, and Marvin Modern windows • Thoughtfully designed indoor/outdoor flow with multiple entertaining spaces Located just minutes from the beach, boardwalk, and downtown Ocean City, this spectacular home offers the best of both serenity and convenience. Luxury. Lifestyle. Waterfront Living. Welcome to your dream bayfront home.