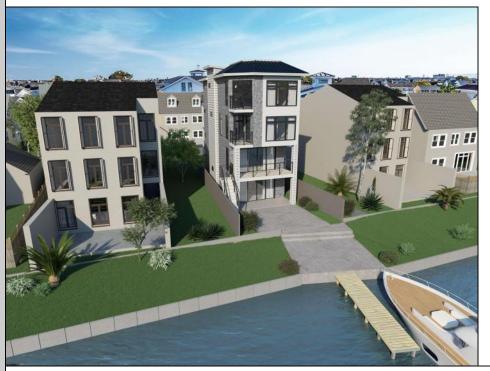

## **COMMENTS**

Welcome to 233 W. 17th Street—a striking new construction bayfront residence offering the ultimate in luxury coastal living. Nestled directly on the open bay in Ocean City's sought-after waterfront neighborhood, this custom-designed 4-bedroom, 4.5-bathroom single-family home is where timeless elegance meets modern comfort. Designed with seamless indoor-outdoor living in mind, this home features an open-concept floor plan with soaring ceilings, walls of glass, and panoramic bay views from every level. The gourmet kitchen is a dream for entertaining—complete with a waterfall-edge quartz island, custom cabinetry, premium appliances, and designer lighting. Step outside to multiple waterfront decks, a beautifully landscaped yard, and your private dock—perfect for boating, fishing, paddleboarding, or simply soaking in the sunsets. The primary suite is a private oasis featuring a spa-inspired bath, oversized walk-in closet, and a private terrace overlooking the water. Additional highlights include: • Private elevator • Rooftop deck with sweeping bay views • Garage parking & ample storage • NuCedar siding, standing seam metal roof, and Marvin Modern windows • Thoughtfully designed indoor/outdoor flow with multiple entertaining spaces Located just minutes from the beach, boardwalk, and downtown Ocean City, this spectacular home offers the best of both serenity and convenience. Luxury. Lifestyle. Waterfront Living. Welcome to your dream bayfront home.