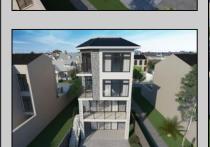

## **COMMENTS**

Welcome to 233 W. 17th Street—a striking new construction bayfront residence offering the ultimate in luxury coastal living. Nestled directly on the open bay in Ocean City's sought-after waterfront neighborhood, this custom-designed 4-bedroom, 4.5-bathroom single-family home is where timeless elegance meets modern comfort. Designed with seamless indoor-outdoor living in mind, this home features an open-concept floor plan with soaring ceilings, walls of glass, and panoramic bay views from every level. The gourmet kitchen is a dream for entertaining—complete with a waterfall-edge quartz island, custom cabinetry, premium appliances, and designer lighting. Step outside to multiple waterfront decks, a beautifully landscaped yard, and your private dock-perfect for boating, fishing, paddleboarding, or simply soaking in the sunsets. The primary suite is a private oasis featuring a spa-inspired bath, oversized walk-in closet, and a private terrace overlooking the water. Additional highlights include: • Private elevator • Rooftop deck with sweeping bay views • Garage parking & ample storage • NuCedar siding, standing seam metal roof, and Marvin Modern windows • Thoughtfully designed indoor/outdoor flow with multiple entertaining spaces Located just minutes from the beach, boardwalk, and downtown Ocean City, this spectacular home offers the best of both serenity and convenience. Luxury. Lifestyle. Waterfront Living. Welcome to your dream bayfront home.