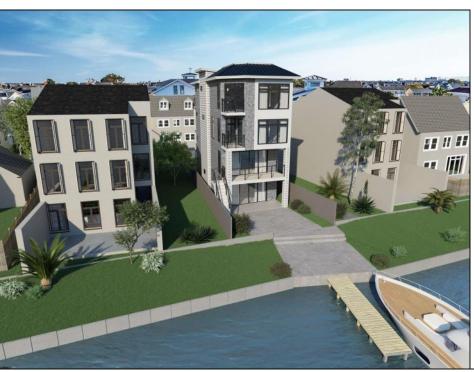

## **COMMENTS**

Welcome to 233 W. 17th Street—a striking new construction bayfront residence offering the ultimate in luxury coastal living. Nestled directly on the open bay in Ocean City's sought-after waterfront neighborhood, this custom-designed 4-bedroom, 4.5-bathroom single-family home is where timeless elegance meets modern comfort. Designed with seamless indoor-outdoor living in mind, this home features an open-concept floor plan with soaring ceilings, walls of glass, and panoramic bay views from every level. The gourmet kitchen is a dream for entertaining—complete with a waterfall-edge quartz island, custom cabinetry, premium appliances, and designer lighting. Step outside to multiple waterfront decks, a beautifully landscaped yard, and your private dock-perfect for boating, fishing, paddleboarding, or simply soaking in the sunsets. The primary suite is a private oasis featuring a spa-inspired bath, oversized walk-in closet, and a private terrace overlooking the water. Additional highlights include: • Private elevator • Rooftop deck with sweeping bay views • Garage parking & ample storage • NuCedar siding, standing seam metal roof, and Marvin Modern windows • Thoughtfully designed indoor/outdoor flow with multiple entertaining spaces Located just minutes from the beach, boardwalk, and downtown Ocean City, this spectacular home offers the best of both serenity and convenience. Luxury. Lifestyle. Waterfront Living. Welcome to your dream bayfront home.

## PROPERTY DETAILS

ParkingGarage

Attached Garage

Exterior Cedar

OutsideFeatures Boat Slip Deck

Ask for Patricia Moss

Herioger Realty Inc<sup>Cooling</sup>
Gas-Natural Scentral
3 160 Asbury Avenue, Ocean City
Call: 609-399-0076