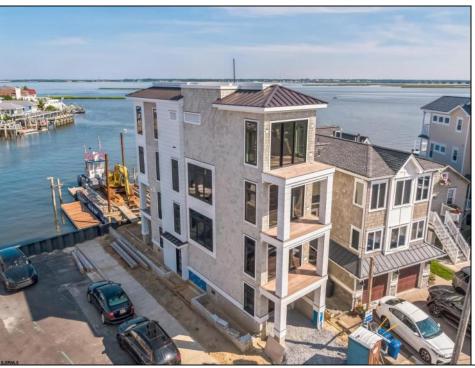

## **COMMENTS**

Welcome to 233 W. 17th Street—a striking new construction bayfront residence offering the ultimate in luxury coastal living. Nestled directly on the open bay in Ocean City's sought-after waterfront neighborhood, this custom-designed 4-bedroom, 4.5-bathroom single-family home is where timeless elegance meets modern comfort. Designed with seamless indoor-outdoor living in mind, this home features an open-concept floor plan with soaring ceilings, walls of glass, and panoramic bay views from every level. The gourmet kitchen is a dream for entertaining—complete with a waterfall-edge quartz island, custom cabinetry, premium appliances, and designer lighting. Step outside to multiple waterfront decks, a beautifully landscaped yard, and your private dock—perfect for boating, fishing, paddleboarding, or simply soaking in the sunsets. The primary suite is a private oasis featuring a spa-inspired bath, oversized walk-in closet, and a private terrace overlooking the water. Additional highlights include: • Private elevator • Rooftop deck with sweeping bay views • Garage parking & ample storage • NuCedar siding, standing seam metal roof, and Marvin Modern windows • Thoughtfully designed indoor/outdoor flow with multiple entertaining spaces Located just minutes from the beach, boardwalk, and downtown Ocean City, this spectacular home offers the best of both serenity and convenience. Luxury. Lifestyle. Waterfront Living. Welcome to your dream bayfront home.