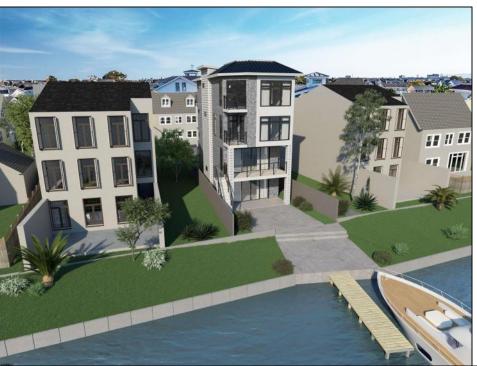

## **COMMENTS**

Welcome to 233 W. 17th Street—a striking new construction bayfront residence offering the ultimate in luxury coastal living. Nestled directly on the open bay in Ocean City's sought-after waterfront neighborhood, this custom-designed 4-bedroom, 4.5-bathroom single-family home is where timeless elegance meets modern comfort. Designed with seamless indoor-outdoor living in mind, this home features an open-concept floor plan with soaring ceilings, walls of glass, and panoramic bay views from every level. The gourmet kitchen is a dream for entertaining—complete with a waterfall-edge quartz island, custom cabinetry, premium appliances, and designer lighting. Step outside to multiple waterfront decks, a beautifully landscaped yard, and your private dock—perfect for boating, fishing, paddleboarding, or simply soaking in the sunsets. The primary suite is a private oasis featuring a spa-inspired bath, oversized walk-in closet, and a private terrace overlooking the water. Additional highlights include: • Private elevator • Rooftop deck with sweeping bay views • Garage parking & ample storage • NuCedar siding, standing seam metal roof, and Marvin Modern windows • Thoughtfully designed indoor/outdoor flow with multiple entertaining spaces Located just minutes from the beach, boardwalk, and downtown Ocean City, this spectacular home offers the best of both serenity and convenience. Luxury. Lifestyle. Waterfront Living. Welcome to your dream bayfront home.