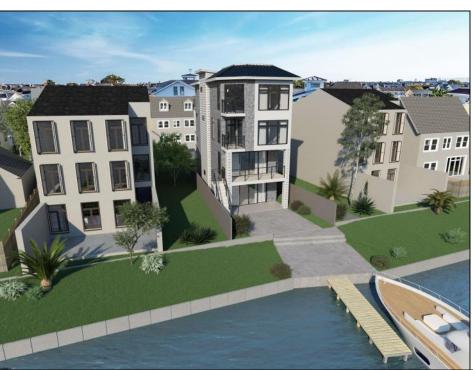

## **COMMENTS**

Welcome to 233 W. 17th Street—a striking new construction bayfront residence offering the ultimate in luxury coastal living. Nestled directly on the open bay in Ocean City's sought-after waterfront neighborhood, this custom-designed 4-bedroom, 4.5-bathroom single-family home is where timeless elegance meets modern comfort. Designed with seamless indoor-outdoor living in mind, this home features an open-concept floor plan with soaring ceilings, walls of glass, and panoramic bay views from every level. The gourmet kitchen is a dream for entertaining—complete with a waterfall-edge quartz island, custom cabinetry, premium appliances, and designer lighting. Step outside to multiple waterfront decks, a beautifully landscaped yard, and your private dock—perfect for boating, fishing, paddleboarding, or simply soaking in the sunsets. The primary suite is a private oasis featuring a spa-inspired bath, oversized walk-in closet, and a private terrace overlooking the water. Additional highlights include: • Private elevator • Rooftop deck with sweeping bay views • Garage parking & ample storage • NuCedar siding, standing seam metal roof, and Marvin Modern windows • Thoughtfully designed indoor/outdoor flow with multiple entertaining spaces Located just minutes from the beach, boardwalk, and downtown Ocean City, this spectacular home offers the best of both serenity and convenience. Luxury. Lifestyle. Waterfront Living. Welcome to your dream bayfront home.