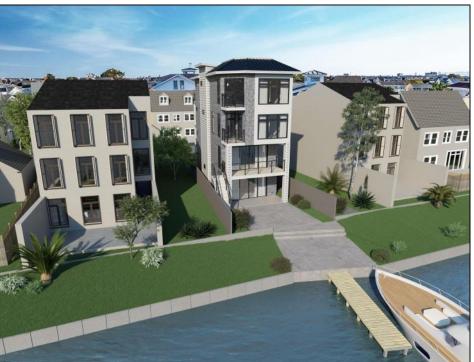

## **COMMENTS**

Welcome to 233 W. 17th Street—a striking new construction bayfront residence offering the ultimate in luxury coastal living. Nestled directly on the open bay in Ocean City's sought-after waterfront neighborhood, this custom-designed 4-bedroom, 4.5-bathroom single-family home is where timeless elegance meets modern comfort. Designed with seamless indoor-outdoor living in mind, this home features an open-concept floor plan with soaring ceilings, walls of glass, and panoramic bay views from every level. The gourmet kitchen is a dream for entertaining—complete with a waterfall-edge quartz island, custom cabinetry, premium appliances, and designer lighting. Step outside to multiple waterfront decks, a beautifully landscaped yard, and your private dock—perfect for boating, fishing, paddleboarding, or simply soaking in the sunsets. The primary suite is a private oasis featuring a spa-inspired bath, oversized walk-in closet, and a private terrace overlooking the water. Additional highlights include: • Private elevator • Rooftop deck with sweeping bay views • Garage parking & ample storage • NuCedar siding, standing seam metal roof, and Marvin Modern windows • Thoughtfully designed indoor/outdoor flow with multiple entertaining spaces Located just minutes from the beach, boardwalk, and downtown Ocean City, this spectacular home offers the best of both serenity and convenience. Luxury. Lifestyle. Waterfront Living. Welcome to your dream bayfront home.