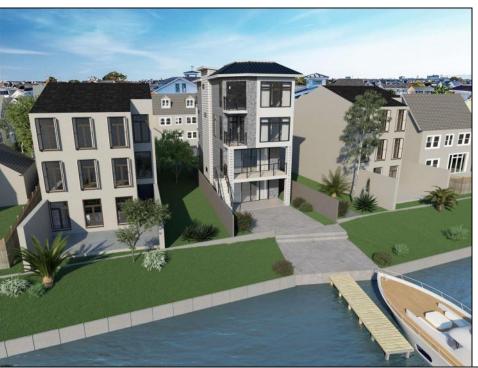

## **COMMENTS**

Welcome to 233 W. 17th Street—a striking new construction bayfront residence offering the ultimate in luxury coastal living. Nestled directly on the open bay in Ocean City's sought-after waterfront neighborhood, this custom-designed 4-bedroom, 4.5-bathroom single-family home is where timeless elegance meets modern comfort. Designed with seamless indoor-outdoor living in mind, this home features an open-concept floor plan with soaring ceilings, walls of glass, and panoramic bay views from every level. The gourmet kitchen is a dream for entertaining—complete with a waterfall-edge quartz island, custom cabinetry, premium appliances, and designer lighting. Step outside to multiple waterfront decks, a beautifully landscaped yard, and your private dock—perfect for boating, fishing, paddleboarding, or simply soaking in the sunsets. The primary suite is a private oasis featuring a spa-inspired bath, oversized walk-in closet, and a private terrace overlooking the water. Additional highlights include: • Private elevator • Rooftop deck with sweeping bay views • Garage parking & ample storage • NuCedar siding, standing seam metal roof, and Marvin Modern windows • Thoughtfully designed indoor/outdoor flow with multiple entertaining spaces Located just minutes from the beach, boardwalk, and downtown Ocean City, this spectacular home offers the best of both serenity and convenience. Luxury. Lifestyle. Waterfront Living. Welcome to your dream bayfront home.