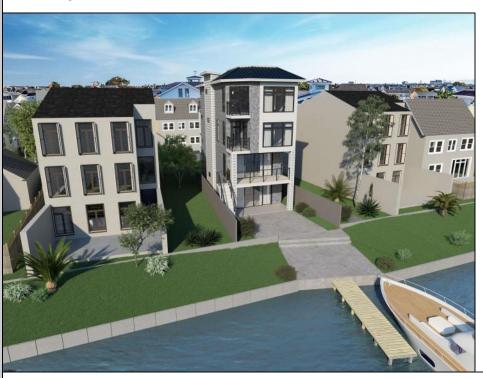

## **COMMENTS**

Welcome to 233 W. 17th Street—a striking new construction bayfront residence offering the ultimate in luxury coastal living. Nestled directly on the open bay in Ocean City's sought-after waterfront neighborhood, this custom-designed 4-bedroom, 4.5-bathroom single-family home is where timeless elegance meets modern comfort. Designed with seamless indoor-outdoor living in mind, this home features an open-concept floor plan with soaring ceilings, walls of glass, and panoramic bay views from every level. The gourmet kitchen is a dream for entertaining—complete with a waterfall-edge quartz island, custom cabinetry, premium appliances, and designer lighting. Step outside to multiple waterfront decks, a beautifully landscaped yard, and your private dock—perfect for boating, fishing, paddleboarding, or simply soaking in the sunsets. The primary suite is a private oasis featuring a spa-inspired bath, oversized walk-in closet, and a private terrace overlooking the water. Additional highlights include: • Private elevator • Rooftop deck with sweeping bay views • Garage parking & ample storage • NuCedar siding, standing seam metal roof, and Marvin Modern windows • Thoughtfully designed indoor/outdoor flow with multiple entertaining spaces Located just minutes from the beach, boardwalk, and downtown Ocean City, this spectacular home offers the best of both serenity and convenience. Luxury. Lifestyle. Waterfront Living. Welcome to your dream bayfront home.