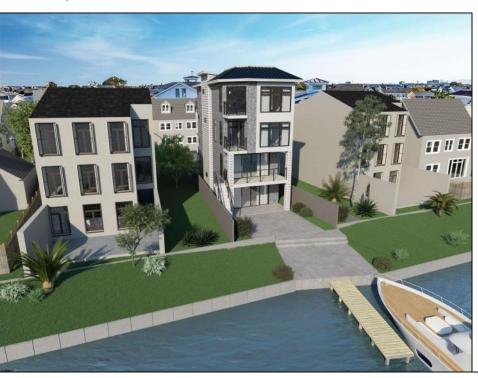

## **COMMENTS**

Welcome to 233 W. 17th Street—a striking new construction bayfront residence offering the ultimate in luxury coastal living. Nestled directly on the open bay in Ocean City's sought-after waterfront neighborhood, this custom-designed 4-bedroom, 4.5-bathroom single-family home is where timeless elegance meets modern comfort. Designed with seamless indoor-outdoor living in mind, this home features an open-concept floor plan with soaring ceilings, walls of glass, and panoramic bay views from every level. The gourmet kitchen is a dream for entertaining—complete with a waterfall-edge quartz island, custom cabinetry, premium appliances, and designer lighting. Step outside to multiple waterfront decks, a beautifully landscaped yard, and your private dock—perfect for boating, fishing, paddleboarding, or simply soaking in the sunsets. The primary suite is a private oasis featuring a spa-inspired bath, oversized walk-in closet, and a private terrace overlooking the water. Additional highlights include: • Private elevator • Rooftop deck with sweeping bay views • Garage parking & ample storage • NuCedar siding, standing seam metal roof, and Marvin Modern windows • Thoughtfully designed indoor/outdoor flow with multiple entertaining spaces Located just minutes from the beach, boardwalk, and downtown Ocean City, this spectacular home offers the best of both serenity and convenience. Luxury. Lifestyle. Waterfront Living. Welcome to your dream bayfront home.