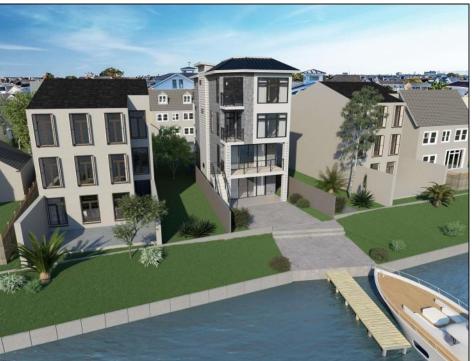

## **COMMENTS**

Welcome to 233 W. 17th Street—a striking new construction bayfront residence offering the ultimate in luxury coastal living. Nestled directly on the open bay in Ocean City's sought-after waterfront neighborhood, this custom-designed 4-bedroom, 4.5-bathroom single-family home is where timeless elegance meets modern comfort. Designed with seamless indoor-outdoor living in mind, this home features an open-concept floor plan with soaring ceilings, walls of glass, and panoramic bay views from every level. The gourmet kitchen is a dream for entertaining—complete with a waterfall-edge quartz island, custom cabinetry, premium appliances, and designer lighting. Step outside to multiple waterfront decks, a beautifully landscaped yard, and your private dock—perfect for boating, fishing, paddleboarding, or simply soaking in the sunsets. The primary suite is a private oasis featuring a spa-inspired bath, oversized walk-in closet, and a private terrace overlooking the water. Additional highlights include: • Private elevator • Rooftop deck with sweeping bay views • Garage parking & ample storage • NuCedar siding, standing seam metal roof, and Marvin Modern windows • Thoughtfully designed indoor/outdoor flow with multiple entertaining spaces Located just minutes from the beach, boardwalk, and downtown Ocean City, this spectacular home offers the best of both serenity and convenience. Luxury. Lifestyle. Waterfront Living. Welcome to your dream bayfront home.