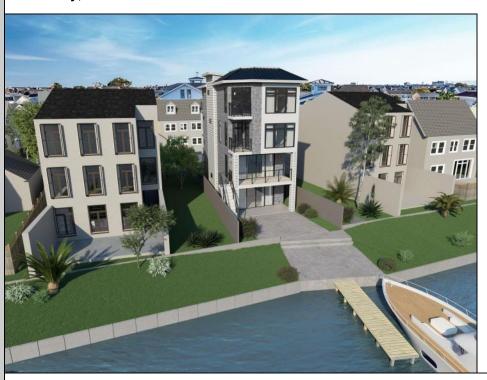

## **COMMENTS**

Welcome to 233 W. 17th Street—a striking new construction bayfront residence offering the ultimate in luxury coastal living. Nestled directly on the open bay in Ocean City's sought-after waterfront neighborhood, this custom-designed 4-bedroom, 4.5-bathroom single-family home is where timeless elegance meets modern comfort. Designed with seamless indoor-outdoor living in mind, this home features an open-concept floor plan with soaring ceilings, walls of glass, and panoramic bay views from every level. The gourmet kitchen is a dream for entertaining—complete with a waterfall-edge quartz island, custom cabinetry, premium appliances, and designer lighting. Step outside to multiple waterfront decks, a beautifully landscaped yard, and your private dock—perfect for boating, fishing, paddleboarding, or simply soaking in the sunsets. The primary suite is a private oasis featuring a spa-inspired bath, oversized walk-in closet, and a private terrace overlooking the water. Additional highlights include: • Private elevator • Rooftop deck with sweeping bay views • Garage parking & ample storage • NuCedar siding, standing seam metal roof, and Marvin Modern windows • Thoughtfully designed indoor/outdoor flow with multiple entertaining spaces Located just minutes from the beach, boardwalk, and downtown Ocean City, this spectacular home offers the best of both serenity and convenience. Luxury. Lifestyle. Waterfront Living. Welcome to your dream bayfront home.