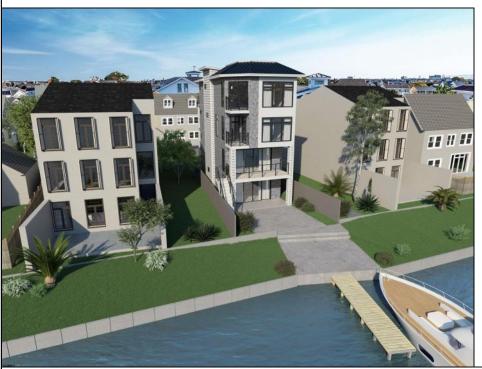

## **COMMENTS**

Welcome to 233 W. 17th Street—a striking new construction bayfront residence offering the ultimate in luxury coastal living. Nestled directly on the open bay in Ocean City's sought-after waterfront neighborhood, this custom-designed 4-bedroom, 4.5-bathroom single-family home is where timeless elegance meets modern comfort. Designed with seamless indoor-outdoor living in mind, this home features an open-concept floor plan with soaring ceilings, walls of glass, and panoramic bay views from every level. The gourmet kitchen is a dream for entertaining—complete with a waterfall-edge quartz island, custom cabinetry, premium appliances, and designer lighting. Step outside to multiple waterfront decks, a beautifully landscaped yard, and your private dock—perfect for boating, fishing, paddleboarding, or simply soaking in the sunsets. The primary suite is a private oasis featuring a spa-inspired bath, oversized walk-in closet, and a private terrace overlooking the water. Additional highlights include: • Private elevator • Rooftop deck with sweeping bay views • Garage parking & ample storage • NuCedar siding, standing seam metal roof, and Marvin Modern windows • Thoughtfully designed indoor/outdoor flow with multiple entertaining spaces Located just minutes from the beach, boardwalk, and downtown Ocean City, this spectacular home offers the best of both serenity and convenience. Luxury. Lifestyle. Waterfront Living. Welcome to your dream bayfront home.