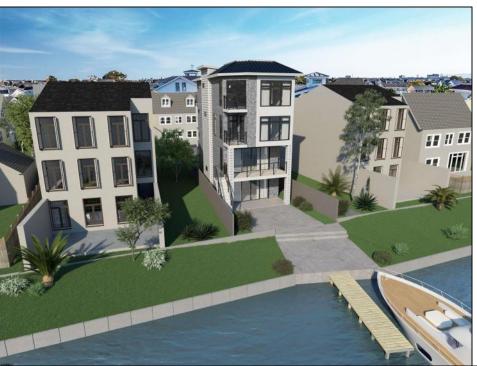

## **COMMENTS**

Welcome to 233 W. 17th Street—a striking new construction bayfront residence offering the ultimate in luxury coastal living. Nestled directly on the open bay in Ocean City's sought-after waterfront neighborhood, this custom-designed 4-bedroom, 4.5-bathroom single-family home is where timeless elegance meets modern comfort. Designed with seamless indoor-outdoor living in mind, this home features an open-concept floor plan with soaring ceilings, walls of glass, and panoramic bay views from every level. The gourmet kitchen is a dream for entertaining—complete with a waterfall-edge quartz island, custom cabinetry, premium appliances, and designer lighting. Step outside to multiple waterfront decks, a beautifully landscaped yard, and your private dock-perfect for boating, fishing, paddleboarding, or simply soaking in the sunsets. The primary suite is a private oasis featuring a spa-inspired bath, oversized walk-in closet, and a private terrace overlooking the water. Additional highlights include: • Private elevator • Rooftop deck with sweeping bay views • Garage parking & ample storage • NuCedar siding, standing seam metal roof, and Marvin Modern windows • Thoughtfully designed indoor/outdoor flow with multiple entertaining spaces Located just minutes from the beach, boardwalk, and downtown Ocean City, this spectacular home offers the best of both serenity and convenience. Luxury. Lifestyle. Waterfront Living. Welcome to your dream bayfront home.