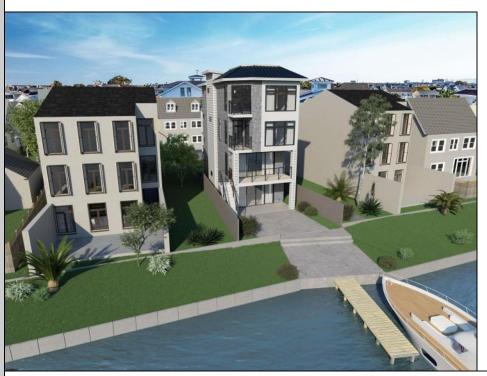

## **COMMENTS**

Welcome to 233 W. 17th Street—a striking new construction bayfront residence offering the ultimate in luxury coastal living. Nestled directly on the open bay in Ocean City's sought-after waterfront neighborhood, this custom-designed 4-bedroom, 4.5-bathroom single-family home is where timeless elegance meets modern comfort. Designed with seamless indoor-outdoor living in mind, this home features an open-concept floor plan with soaring ceilings, walls of glass, and panoramic bay views from every level. The gourmet kitchen is a dream for entertaining—complete with a waterfall-edge quartz island, custom cabinetry, premium appliances, and designer lighting. Step outside to multiple waterfront decks, a beautifully landscaped yard, and your private dock—perfect for boating, fishing, paddleboarding, or simply soaking in the sunsets. The primary suite is a private oasis featuring a spa-inspired bath, oversized walk-in closet, and a private terrace overlooking the water. Additional highlights include: • Private elevator • Rooftop deck with sweeping bay views • Garage parking & ample storage • NuCedar siding, standing seam metal roof, and Marvin Modern windows • Thoughtfully designed indoor/outdoor flow with multiple entertaining spaces Located just minutes from the beach, boardwalk, and downtown Ocean City, this spectacular home offers the best of both serenity and convenience. Luxury. Lifestyle. Waterfront Living. Welcome to your dream bayfront home.