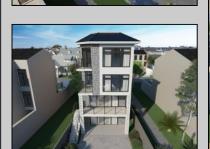

## **COMMENTS**

Welcome to 233 W. 17th Street—a striking new construction bayfront residence offering the ultimate in luxury coastal living. Nestled directly on the open bay in Ocean City's sought-after waterfront neighborhood, this custom-designed 4-bedroom, 4.5-bathroom single-family home is where timeless elegance meets modern comfort. Designed with seamless indoor-outdoor living in mind, this home features an open-concept floor plan with soaring ceilings, walls of glass, and panoramic bay views from every level. The gourmet kitchen is a dream for entertaining—complete with a waterfall-edge quartz island, custom cabinetry, premium appliances, and designer lighting. Step outside to multiple waterfront decks, a beautifully landscaped yard, and your private dock—perfect for boating, fishing, paddleboarding, or simply soaking in the sunsets. The primary suite is a private oasis featuring a spa-inspired bath, oversized walk-in closet, and a private terrace overlooking the water. Additional highlights include: • Private elevator • Rooftop deck with sweeping bay views • Garage parking & ample storage • NuCedar siding, standing seam metal roof, and Marvin Modern windows • Thoughtfully designed indoor/outdoor flow with multiple entertaining spaces Located just minutes from the beach, boardwalk, and downtown Ocean City, this spectacular home offers the best of both serenity and convenience. Luxury. Lifestyle. Waterfront Living. Welcome to your dream bayfront home.