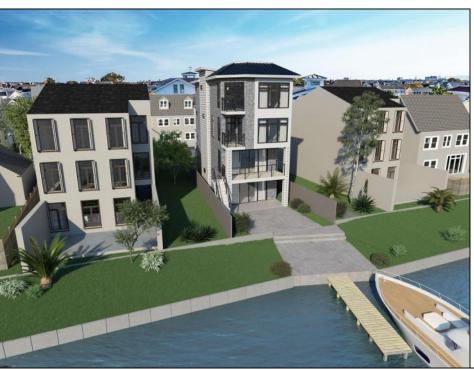

## **COMMENTS**

Welcome to 233 W. 17th Street—a striking new construction bayfront residence offering the ultimate in luxury coastal living. Nestled directly on the open bay in Ocean City's sought-after waterfront neighborhood, this custom-designed 4-bedroom, 4.5-bathroom single-family home is where timeless elegance meets modern comfort. Designed with seamless indoor-outdoor living in mind, this home features an open-concept floor plan with soaring ceilings, walls of glass, and panoramic bay views from every level. The gourmet kitchen is a dream for entertaining—complete with a waterfall-edge quartz island, custom cabinetry, premium appliances, and designer lighting. Step outside to multiple waterfront decks, a beautifully landscaped yard, and your private dock—perfect for boating, fishing, paddleboarding, or simply soaking in the sunsets. The primary suite is a private oasis featuring a spa-inspired bath, oversized walk-in closet, and a private terrace overlooking the water. Additional highlights include: • Private elevator • Rooftop deck with sweeping bay views • Garage parking & ample storage • NuCedar siding, standing seam metal roof, and Marvin Modern windows • Thoughtfully designed indoor/outdoor flow with multiple entertaining spaces Located just minutes from the beach, boardwalk, and downtown Ocean City, this spectacular home offers the best of both serenity and convenience. Luxury. Lifestyle. Waterfront Living. Welcome to your dream bayfront home.