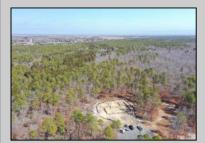

## COMMENTS

\*\*\*PORT REPUBLIC NEW LISTING ALERT\*\*\*4 BED 3.5 BATH 3,076 SQ FT MODERN RANCH FARMHOUSE \*\*\*10\' CEILINGS MINIMUM THROUGHOUT, 12\' IN FAMILY ROOM/KITCHEN\*\*2 CAR GARAGE\*\*\*COVERED FRONT PORCH\*\*\*LANDSCAPING PACKAGE\*\*\*UNDERGROUND UTILITIES & NATURAL GAS\*\*\*12.6 ACRES FARMLAND ASSESSED FOR TAX SAVINGS\*\*\* Whispers of Holly Creek-Shrouded in tranquility, this 12.6 acre piece of paradise in the ever-charming town of Port Republic is perfectly nestled at the end of a cul-de-sac. This to-be-built custom beauty will be impeccable in every way from materials to high-end craftsmanship. Convenience of ranch-style living nestled in the woods. This spectacular opportunity to have a custom home on acreage is a rare find, turn this gem into your crown jewe!!