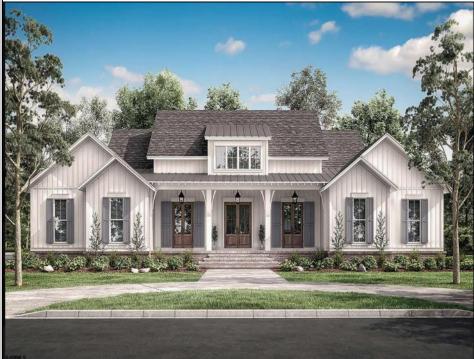

## COMMENTS

\*\*\*PORT REPUBLIC NEW LISTING ALERT\*\*\*4 BED 3.5 BATH 3,076 SQ FT MODERN RANCH FARMHOUSE \*\*\*10\' CEILINGS MINIMUM THROUGHOUT, 12\' IN FAMILY ROOM/KITCHEN\*\*2 CAR GARAGE\*\*\*COVERED FRONT PORCH\*\*\*LANDSCAPING PACKAGE\*\*\*UNDERGROUND UTILITIES & NATURAL GAS\*\*\*12.6 ACRES FARMLAND ASSESSED FOR TAX SAVINGS\*\*\* Whispers of Holly Creek-Shrouded in tranquility, this 12.6 acre piece of paradise in the ever-charming town of Port Republic is perfectly nestled at the end of a cul-de-sac. This to-be-built custom beauty will be impeccable in every way from materials to high-end craftsmanship. Convenience of ranch-style living nestled in the woods. This spectacular opportunity to have a custom home on acreage is a rare find, turn this gem into your crown jewe!!