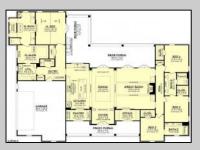

## COMMENTS

\*\*\*PORT REPUBLIC NEW LISTING ALERT\*\*\*4 BED 3.5 BATH 3,076 SQ FT MODERN RANCH FARMHOUSE \*\*\*10\' CEILINGS MINIMUM THROUGHOUT, 12\' IN FAMILY ROOM/KITCHEN\*\*2 CAR GARAGE\*\*\*COVERED FRONT PORCH\*\*\*LANDSCAPING PACKAGE\*\*\*UNDERGROUND UTILITIES & NATURAL GAS\*\*\*12.6 ACRES FARMLAND ASSESSED FOR TAX SAVINGS\*\*\* Whispers of Holly Creek-Shrouded in tranquility, this 12.6 acre piece of paradise in the ever-charming town of Port Republic is perfectly nestled at the end of a cul-de-sac. This to-be-built custom beauty will be impeccable in every way from materials to high-end craftsmanship. Convenience of ranch-style living nestled in the woods. This spectacular opportunity to have a custom home on acreage is a rare find, turn this gem into your crown jewe!!

| PROPERTY DETAILS                                                    |                            |                                                        |                                       |
|---------------------------------------------------------------------|----------------------------|--------------------------------------------------------|---------------------------------------|
| Exterior<br>Fiber Cement Boar<br>Siding<br>Stucco                   | OutsideFeatures<br>d Porch | ParkingGarage<br>Attached Garage<br>Three or More Cars | InteriorFeatures<br>Cathedral Ceiling |
| AppliancesIncluded<br>Dishwasher<br>Gas Stove<br>Self Cleaning Oven | Basement<br>Crawl Space    | Heating<br>Forced Air<br>Gas-Natural<br>Multi-Zoned    | Cooling<br>Central                    |
| HotWater<br>Gas                                                     | Water<br>Well              | Sewer<br>Septic                                        |                                       |