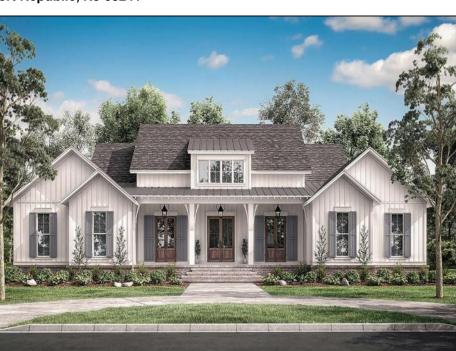

## **COMMENTS**

\*\*\*PORT REPUBLIC NEW LISTING ALERT\*\*\*4 BED 3.5 BATH 3,076 SQ FT MODERN RANCH FARMHOUSE \*\*\*10\' CEILINGS MINIMUM THROUGHOUT, 12\' IN FAMILY ROOM/KITCHEN\*\*2 CAR GARAGE\*\*\*COVERED FRONT PORCH\*\*\*LANDSCAPING PACKAGE\*\*\*UNDERGROUND UTILITIES & NATURAL GAS\*\*\*12.6 ACRES FARMLAND ASSESSED FOR TAX SAVINGS\*\*\* Whispers of Holly Creek~Shrouded in tranquility, this 12.6 acre piece of paradise in the ever-charming town of Port Republic is perfectly nestled at the end of a cul-de-sac. This to-be-built custom beauty will be impeccable in every way from materials to high-end craftsmanship. Convenience of ranch-style living nestled in the woods. This spectacular opportunity to have a custom home on acreage is a rare find, turn this gem into your crown jewel!

## **PROPERTY DETAILS**

Exterior OutsideFeatures ParkingGarage InteriorFeatures
Fiber Cement Board Porch Attached Garage Cathedral Ceiling
Siding Three or More Cars

AppliancesIncluded Basement Heating Cooling
Dishwasher Crawl Space Forced Air Central
Gas Stove Gas-Natural