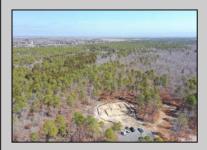

## **COMMENTS**

\*\*\*PORT REPUBLIC NEW LISTING ALERT\*\*\*4 BED 3.5 BATH 3,076 SQ FT MODERN RANCH FARMHOUSE \*\*\*10\' CEILINGS MINIMUM THROUGHOUT, 12\' IN FAMILY ROOM/KITCHEN\*\*2 CAR GARAGE\*\*\*COVERED FRONT PORCH\*\*\*LANDSCAPING PACKAGE\*\*\*UNDERGROUND UTILITIES & NATURAL GAS\*\*\*12.6 ACRES FARMLAND ASSESSED FOR TAX SAVINGS\*\*\* Whispers of Holly Creek~Shrouded in tranquility, this 12.6 acre piece of paradise in the ever-charming town of Port Republic is perfectly nestled at the end of a cul-de-sac. This to-be-built custom beauty will be impeccable in every way from materials to high-end craftsmanship. Convenience of ranch-style living nestled in the woods. This spectacular opportunity to have a custom home on acreage is a rare find, turn this gem into your crown jewel!