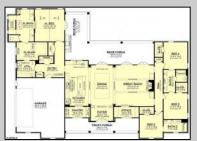

## **COMMENTS**

\*\*\*PORT REPUBLIC NEW LISTING ALERT\*\*\*4 BED 3.5 BATH 3,076 SQ FT MODERN RANCH FARMHOUSE \*\*\*10\' CEILINGS MINIMUM THROUGHOUT, 12\' IN FAMILY ROOM/KITCHEN\*\*2 CAR GARAGE\*\*\*COVERED FRONT PORCH\*\*\*LANDSCAPING PACKAGE\*\*\*UNDERGROUND UTILITIES & NATURAL GAS\*\*\*12.6 ACRES FARMLAND ASSESSED FOR TAX SAVINGS\*\*\* Whispers of Holly Creek~Shrouded in tranquility, this 12.6 acre piece of paradise in the ever-charming town of Port Republic is perfectly nestled at the end of a cul-de-sac. This to-be-built custom beauty will be impeccable in every way from materials to high-end craftsmanship. Convenience of ranch-style living nestled in the woods. This spectacular opportunity to have a custom home on acreage is a rare find, turn this gem into your crown jewel!

## **PROPERTY DETAILS**

Exterior OutsideFeatures ParkingGarage InteriorFeatures
Fiber Cement Board Porch Attached Garage Cathedral Ceiling
Siding Three or More Cars

AppliancesIncluded Basement Heating Cooling
Dishwasher Crawl Space Forced Air Central
Gas Stove Gas-Natural