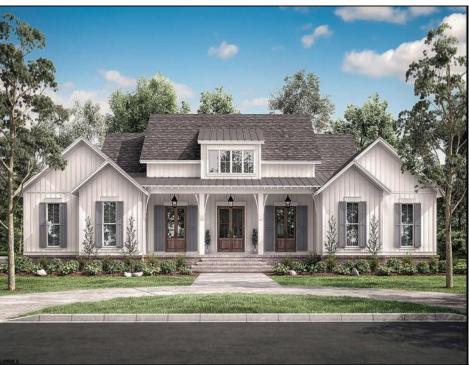

## COMMENTS

\*\*\*PORT REPUBLIC NEW LISTING ALERT\*\*\*4 BED 3.5 BATH 3,076 SQ FT MODERN RANCH FARMHOUSE \*\*\*10\' CEILINGS MINIMUM THROUGHOUT, 12\' IN FAMILY ROOM/KITCHEN\*\*2 CAR GARAGE\*\*\*COVERED FRONT PORCH\*\*\*LANDSCAPING PACKAGE\*\*\*UNDERGROUND UTILITIES & NATURAL GAS\*\*\*12.6 ACRES FARMLAND ASSESSED FOR TAX SAVINGS\*\*\* Whispers of Holly Creek~Shrouded in tranquility, this 12.6 acre piece of paradise in the ever-charming town of Port Republic is perfectly nestled at the end of a cul-de-sac. This to-be-built custom beauty will be impeccable in every way from materials to high-end craftsmanship. Convenience of ranch-style living nestled in the woods. This spectacular opportunity to have a custom home on acreage is a rare find, turn this gem into your crown jewel!

## **PROPERTY DETAILS**

Exterior OutsideFeatures ParkingGarage InteriorFeatures
Fiber Cement Board Porch Attached Garage Cathedral Ceiling
Siding Three or More Cars
Stucco

AppliancesIncluded Basement Heating Cooling
Dishwasher Crawl Space Forced Air Central
Gas-Stove Gas-Natural