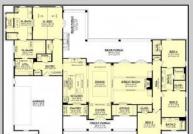

## COMMENTS

\*\*\*PORT REPUBLIC NEW LISTING ALERT\*\*\*4 BED 3.5 BATH 3,076 SQ FT MODERN RANCH FARMHOUSE \*\*\*10\' CEILINGS MINIMUM THROUGHOUT, 12\' IN FAMILY ROOM/KITCHEN\*\*2 CAR GARAGE\*\*\*COVERED FRONT PORCH\*\*\*LANDSCAPING PACKAGE\*\*\*UNDERGROUND UTILITIES & NATURAL GAS\*\*\*12.6 ACRES FARMLAND ASSESSED FOR TAX SAVINGS\*\*\* Whispers of Holly Creek~Shrouded in tranquility, this 12.6 acre piece of paradise in the ever-charming town of Port Republic is perfectly nestled at the end of a cul-de-sac. This to-be-built custom beauty will be impeccable in every way from materials to high-end craftsmanship. Convenience of ranch-style living nestled in the woods. This spectacular opportunity to have a custom home on acreage is a rare find, turn this gem into your crown jewel!

## **PROPERTY DETAILS**

Exterior OutsideFeatures ParkingGarage InteriorFeatures
Fiber Cement Board Porch Attached Garage Cathedral Ceiling
Siding Three or More Cars
Stucco

AppliancesIncluded Basement Heating Cooling
Dishwasher Crawl Space Forced Air Central
Gas-Stove Gas-Natural