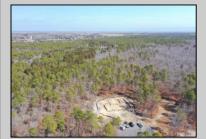

## COMMENTS

\*\*\*PORT REPUBLIC NEW LISTING ALERT\*\*\*4 BED 3.5 BATH 3,076 SQ FT MODERN RANCH \*\*\*10\' FARMHOUSE CEILINGS MINIMUM THROUGHOUT, 12\' IN FAMILY ROOM/KITCHEN\*\*2 CAR GARAGE\*\*\*COVERED FRONT PORCH\*\*\*LANDSCAPING PACKAGE\*\*\*UNDERGROUND UTILITIES & NATURAL GAS\*\*\*12.6 ACRES FARMLAND ASSESSED FOR TAX SAVINGS\*\*\* Whispers of Holly Creek~Shrouded in tranquility, this 12.6 acre piece of paradise in the ever-charming town of Port Republic is perfectly nestled at the end of a cul-de-sac. This to-be-built custom beauty will be impeccable in every way from materials to high-end craftsmanship. Convenience of ranch-style living nestled in the woods. This spectacular opportunity to have a custom home on acreage is a rare find, turn this gem into your crown jewel!