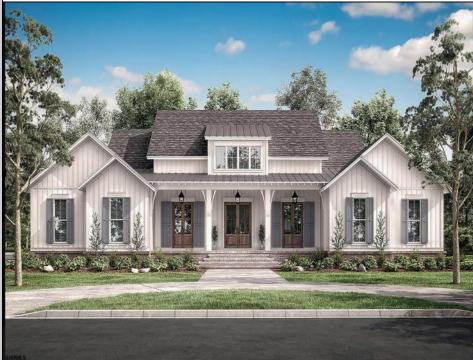

## COMMENTS

\*\*\*PORT REPUBLIC NEW LISTING ALERT\*\*\*4 BED 3.5 BATH 3,076 SQ FT MODERN RANCH \*\*\*10\' FARMHOUSE CEILINGS MINIMUM THROUGHOUT, 12\' IN FAMILY ROOM/KITCHEN\*\*2 CAR GARAGE\*\*\*COVERED FRONT PORCH\*\*\*LANDSCAPING PACKAGE\*\*\*UNDERGROUND UTILITIES & NATURAL GAS\*\*\*12.6 ACRES FARMLAND ASSESSED FOR TAX SAVINGS\*\*\* Whispers of Holly Creek~Shrouded in tranquility, this 12.6 acre piece of paradise in the ever-charming town of Port Republic is perfectly nestled at the end of a cul-de-sac. This to-be-built custom beauty will be impeccable in every way from materials to high-end craftsmanship. Convenience of ranch-style living nestled in the woods. This spectacular opportunity to have a custom home on acreage is a rare find, turn this gem into your crown jewel!

| PROPERTY DETAILS                                   |                                                                                          |                                                        |                                       |
|----------------------------------------------------|------------------------------------------------------------------------------------------|--------------------------------------------------------|---------------------------------------|
| Exterior<br>Fiber Cement Board<br>Siding<br>Stucco | OutsideFeatures<br>Porch                                                                 | ParkingGarage<br>Attached Garage<br>Three or More Cars | InteriorFeatures<br>Cathedral Ceiling |
| AppliancesIncluded<br>Dishwasher                   | Basement<br>Crawl Space<br>Ask for Thomas                                                | •                                                      | Cooling<br>Central                    |
|                                                    | W想erger Realty In<br><sup>W</sup> 행160 Asbury Av<br>Call: 609-399-00<br>Email to: tfb@be | enteticOcean City<br>176                               |                                       |