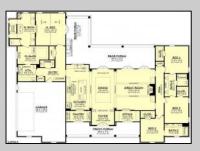

## COMMENTS

\*\*\*PORT REPUBLIC NEW LISTING ALERT\*\*\*4 BED 3.5 BATH 3,076 SQ FT MODERN RANCH \*\*\*10\' FARMHOUSE CEILINGS MINIMUM THROUGHOUT, 12\' IN FAMILY ROOM/KITCHEN\*\*2 CAR GARAGE\*\*\*COVERED FRONT PORCH\*\*\*LANDSCAPING PACKAGE\*\*\*UNDERGROUND UTILITIES & NATURAL GAS\*\*\*12.6 ACRES FARMLAND ASSESSED FOR TAX SAVINGS\*\*\* Whispers of Holly Creek~Shrouded in tranquility, this 12.6 acre piece of paradise in the ever-charming town of Port Republic is perfectly nestled at the end of a cul-de-sac. This to-be-built custom beauty will be impeccable in every way from materials to high-end craftsmanship. Convenience of ranch-style living nestled in the woods. This spectacular opportunity to have a custom home on acreage is a rare find, turn this gem into your crown jewel!

| PROPERTY DETAILS                                   |                                                                                          |                                                        |                                       |
|----------------------------------------------------|------------------------------------------------------------------------------------------|--------------------------------------------------------|---------------------------------------|
| Exterior<br>Fiber Cement Board<br>Siding<br>Stucco | OutsideFeatures<br>Porch                                                                 | ParkingGarage<br>Attached Garage<br>Three or More Cars | InteriorFeatures<br>Cathedral Ceiling |
| AppliancesIncluded<br>Dishwasher                   | Basement<br>Crawl Space<br>Ask for Thomas                                                | •                                                      | Cooling<br>Central                    |
|                                                    | W想erger Realty In<br><sup>W</sup> 행160 Asbury Av<br>Call: 609-399-00<br>Email to: tfb@be | enteticOcean City<br>176                               |                                       |