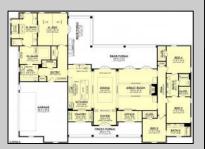

## COMMENTS

\*\*\*PORT REPUBLIC NEW LISTING ALERT\*\*\*4 BED 3.5 BATH 3,076 SQ FT MODERN RANCH FARMHOUSE \*\*\*10\' CEILINGS MINIMUM THROUGHOUT, 12\' IN FAMILY ROOM/KITCHEN\*\*2 CAR GARAGE\*\*\*COVERED FRONT PORCH\*\*\*LANDSCAPING PACKAGE\*\*\*UNDERGROUND UTILITIES & NATURAL GAS\*\*\*12.6 ACRES FARMLAND ASSESSED FOR TAX SAVINGS\*\*\* Whispers of Holly Creek~Shrouded in tranquility, this 12.6 acre piece of paradise in the ever-charming town of Port Republic is perfectly nestled at the end of a cul-de-sac. This to-be-built custom beauty will be impeccable in every way from materials to high-end craftsmanship. Convenience of ranch-style living nestled in the woods. This spectacular opportunity to have a custom home on acreage is a rare find, turn this gem into your crown jewel!

## PROPERTY DETAILS

| : ::*: = ::::=*  |                 |                    |                   |
|------------------|-----------------|--------------------|-------------------|
| Exterior         | OutsideFeatures | ParkingGarage      | InteriorFeatures  |
|                  | Board Porch     | Attached Garage    | Cathedral Ceiling |
| Siding<br>Stucco |                 | Three or More Cars |                   |
| Olucco           |                 |                    |                   |