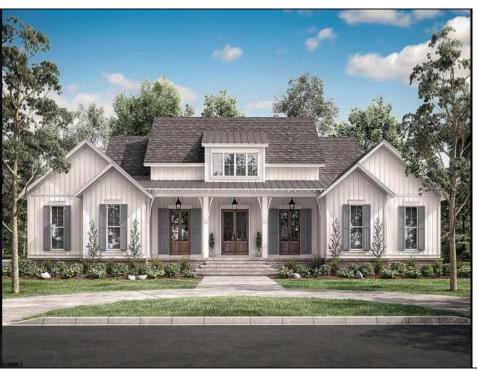

## COMMENTS

\*\*\*PORT REPUBLIC NEW LISTING ALERT\*\*\*4 BED 3.5 BATH 3,076 SQ FT MODERN RANCH FARMHOUSE \*\*\*10\' CEILINGS MINIMUM THROUGHOUT, 12\' IN FAMILY ROOM/KITCHEN\*\*2 CAR GARAGE\*\*\*COVERED FRONT PORCH\*\*\*LANDSCAPING PACKAGE\*\*\*UNDERGROUND UTILITIES & NATURAL GAS\*\*\*12.6 ACRES FARMLAND ASSESSED FOR TAX SAVINGS\*\*\* Whispers of Holly Creek~Shrouded in tranquility, this 12.6 acre piece of paradise in the ever-charming town of Port Republic is perfectly nestled at the end of a cul-de-sac. This to-be-built custom beauty will be impeccable in every way from materials to high-end craftsmanship. Convenience of ranch-style living nestled in the woods. This spectacular opportunity to have a custom home on acreage is a rare find, turn this gem into your crown jewel!