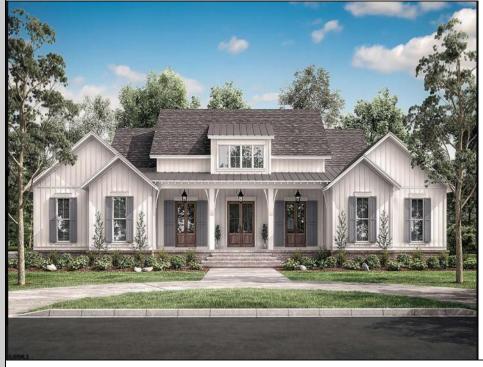

## COMMENTS

\*\*\*PORT REPUBLIC NEW LISTING ALERT\*\*\*4 BED 3.5 BATH 3,076 SQ FT MODERN RANCH MINIMUM THROUGHOUT, FARMHOUSE \*\*\*10\' CEILINGS 12\' IN FAMILY ROOM/KITCHEN\*\*2 CAR GARAGE\*\*\*COVERED FRONT PORCH\*\*\*LANDSCAPING PACKAGE\*\*\*UNDERGROUND UTILITIES & NATURAL GAS\*\*\*12.6 ACRES FARMLAND ASSESSED FOR TAX SAVINGS\*\*\* Whispers of Holly Creek~Shrouded in tranquility, this 12.6 acre piece of paradise in the ever-charming town of Port Republic is perfectly nestled at the end of a cul-de-sac. This to-be-built custom beauty will be impeccable in every way from materials to high-end craftsmanship. Convenience of ranch-style living nestled in the woods. This spectacular opportunity to have a custom home on acreage is a rare find, turn this gem into your crown jewel!