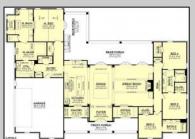

## COMMENTS

\*\*\*PORT REPUBLIC NEW LISTING ALERT\*\*\*4 BED 3.5 BATH 3,076 SQ FT MODERN RANCH MINIMUM THROUGHOUT, FARMHOUSE \*\*\*10\' CEILINGS 12\' IN FAMILY ROOM/KITCHEN\*\*2 CAR GARAGE\*\*\*COVERED FRONT PORCH\*\*\*LANDSCAPING PACKAGE\*\*\*UNDERGROUND UTILITIES & NATURAL GAS\*\*\*12.6 ACRES FARMLAND ASSESSED FOR TAX SAVINGS\*\*\* Whispers of Holly Creek~Shrouded in tranquility, this 12.6 acre piece of paradise in the ever-charming town of Port Republic is perfectly nestled at the end of a cul-de-sac. This to-be-built custom beauty will be impeccable in every way from materials to high-end craftsmanship. Convenience of ranch-style living nestled in the woods. This spectacular opportunity to have a custom home on acreage is a rare find, turn this gem into your crown jewel!

**PROPERTY DETAILS** 

OutsideFeatures ParkingGarage InteriorFeatures Exterior Fiber Cement Board Porch Attached Garage Cathedral Ceiling Siding Three or More Cars Stucco

AppliancesIncluded Dishwasher

**Basement** Heating Crawl Space Forced Air Gas-Natural