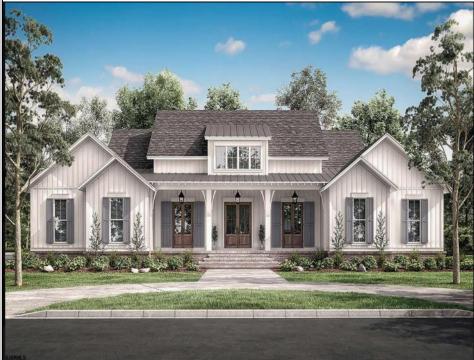

## COMMENTS

\*\*\*PORT REPUBLIC NEW LISTING ALERT\*\*\*4 BED 3.5 BATH 3,076 SQ FT MODERN RANCH FARMHOUSE \*\*\*10\' CEILINGS MINIMUM THROUGHOUT, 12\' IN FAMILY ROOM/KITCHEN\*\*2 CAR GARAGE\*\*\*COVERED FRONT PORCH\*\*\*LANDSCAPING PACKAGE\*\*\*UNDERGROUND UTILITIES & NATURAL GAS\*\*\*12.6 ACRES FARMLAND ASSESSED FOR TAX SAVINGS\*\*\* Whispers of Holly Creek~Shrouded in tranquility, this 12.6 acre piece of paradise in the ever-charming town of Port Republic is perfectly nestled at the end of a cul-de-sac. This to-be-built custom beauty will be impeccable in every way from materials to high-end craftsmanship. Convenience of ranch-style living nestled in the woods. This spectacular opportunity to have a custom home on acreage is a rare find, turn this gem into your crown jewe!!

| PROPERTY DETAILS                                   |                                                                                          |                                                             |                                       |
|----------------------------------------------------|------------------------------------------------------------------------------------------|-------------------------------------------------------------|---------------------------------------|
| Exterior<br>Fiber Cement Board<br>Siding<br>Stucco | OutsideFeatures<br>d Porch                                                               | ParkingGarage<br>Attached Garage<br>Three or More Cars      | InteriorFeatures<br>Cathedral Ceiling |
| AppliancesIncluded<br>Dishwasher                   | Basement<br>Crawl Space<br>Ask for Patricia                                              | Heating<br>Forced Air<br>Gas-Natural<br>Multi-Zoned<br>MOSS | Cooling<br>Central                    |
|                                                    | ₩æerger Realty In<br><sup>Wey</sup> 160 Asbury Av<br>Call: 609-399-00<br>Email to: tcm@b | eĥte, Ocean City                                            |                                       |