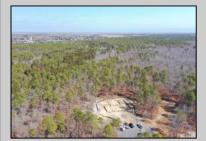

## COMMENTS

\*\*\*PORT REPUBLIC NEW LISTING ALERT\*\*\*4 BED 3.5 BATH 3,076 SQ FT MODERN RANCH FARMHOUSE \*\*\*10\' CEILINGS MINIMUM THROUGHOUT, 12\' IN FAMILY ROOM/KITCHEN\*\*2 CAR GARAGE\*\*\*COVERED FRONT PORCH\*\*\*LANDSCAPING PACKAGE\*\*\*UNDERGROUND UTILITIES & NATURAL GAS\*\*\*12.6 ACRES FARMLAND ASSESSED FOR TAX SAVINGS\*\*\* Whispers of Holly Creek~Shrouded in tranquility, this 12.6 acre piece of paradise in the ever-charming town of Port Republic is perfectly nestled at the end of a cul-de-sac. This to-be-built custom beauty will be impeccable in every way from materials to high-end craftsmanship. Convenience of ranch-style living nestled in the woods. This spectacular opportunity to have a custom home on acreage is a rare find, turn this gem into your crown jewe!!