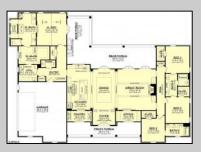

## COMMENTS

\*\*\*PORT REPUBLIC NEW LISTING ALERT\*\*\*4 BED 3.5 BATH 3,076 SQ FT MODERN RANCH FARMHOUSE \*\*\*10\' CEILINGS MINIMUM THROUGHOUT, 12\' IN FAMILY ROOM/KITCHEN\*\*2 CAR GARAGE\*\*\*COVERED FRONT PORCH\*\*\*LANDSCAPING PACKAGE\*\*\*UNDERGROUND UTILITIES & NATURAL GAS\*\*\*12.6 ACRES FARMLAND ASSESSED FOR TAX SAVINGS\*\*\* Whispers of Holly Creek~Shrouded in tranquility, this 12.6 acre piece of paradise in the ever-charming town of Port Republic is perfectly nestled at the end of a cul-de-sac. This to-be-built custom beauty will be impeccable in every way from materials to high-end craftsmanship. Convenience of ranch-style living nestled in the woods. This spectacular opportunity to have a custom home on acreage is a rare find, turn this gem into your crown jewe!!

| PROPERTY DETAILS                                   |                                                                                          |                                                             |                                       |
|----------------------------------------------------|------------------------------------------------------------------------------------------|-------------------------------------------------------------|---------------------------------------|
| Exterior<br>Fiber Cement Board<br>Siding<br>Stucco | OutsideFeatures<br>d Porch                                                               | ParkingGarage<br>Attached Garage<br>Three or More Cars      | InteriorFeatures<br>Cathedral Ceiling |
| AppliancesIncluded<br>Dishwasher                   | Basement<br>Crawl Space<br>Ask for Patricia                                              | Heating<br>Forced Air<br>Gas-Natural<br>Multi-Zoned<br>MOSS | Cooling<br>Central                    |
|                                                    | ₩æerger Realty In<br><sup>Wey</sup> 160 Asbury Av<br>Call: 609-399-00<br>Email to: tcm@b | eĥte, Ocean City                                            |                                       |