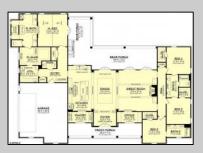

## COMMENTS

\*\*\*PORT REPUBLIC NEW LISTING ALERT\*\*\*4 BED 3.5 BATH 3,076 SQ FT MODERN RANCH FARMHOUSE \*\*\*10\' CEILINGS MINIMUM THROUGHOUT, 12\' IN FAMILY ROOM/KITCHEN\*\*2 CAR GARAGE\*\*\*COVERED FRONT PORCH\*\*\*LANDSCAPING PACKAGE\*\*\*UNDERGROUND UTILITIES & NATURAL GAS\*\*\*12.6 ACRES FARMLAND ASSESSED FOR TAX SAVINGS\*\*\* Whispers of Holly Creek~Shrouded in tranquility, this 12.6 acre piece of paradise in the ever-charming town of Port Republic is perfectly nestled at the end of a cul-de-sac. This to-be-built custom beauty will be impeccable in every way from materials to high-end craftsmanship. Convenience of ranch-style living nestled in the woods. This spectacular opportunity to have a custom home on acreage is a rare find, turn this gem into your crown jewel!

| PROPERTY DETAILS                                   |                          |                                                        |                                       |
|----------------------------------------------------|--------------------------|--------------------------------------------------------|---------------------------------------|
| Exterior<br>Fiber Cement Board<br>Siding<br>Stucco | OutsideFeatures<br>Porch | ParkingGarage<br>Attached Garage<br>Three or More Cars | InteriorFeatures<br>Cathedral Ceiling |
| AppliancesIncluded                                 | Basement                 | Heating                                                | Cooling                               |
| Dishwasher<br>Gas Stove                            | Crawl Space              | Forced Air<br>Gas-Natural                              | Central                               |
|                                                    |                          | Multi-Zoned                                            |                                       |
| Ask for Norman Hartzel                             |                          |                                                        |                                       |
| 1 and the                                          | Waterger Realty In       |                                                        |                                       |
| Warm (The)                                         | Wey 160 Asbury Ave       | ente, Ocean City                                       |                                       |
|                                                    | Call: 609-399-00         | )76                                                    | i di berni                            |
|                                                    | Email to:                | 3                                                      |                                       |
|                                                    |                          |                                                        | 63.255                                |
|                                                    |                          | Ī                                                      |                                       |
|                                                    |                          | -                                                      |                                       |