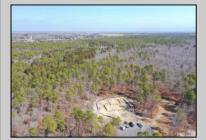

## COMMENTS

\*\*\*PORT REPUBLIC NEW LISTING ALERT\*\*\*4 BED 3.5 BATH 3,076 SQ FT MODERN RANCH FARMHOUSE \*\*\*10\' CEILINGS MINIMUM THROUGHOUT, 12\' IN FAMILY ROOM/KITCHEN\*\*2 CAR GARAGE\*\*\*COVERED FRONT PORCH\*\*\*LANDSCAPING PACKAGE\*\*\*UNDERGROUND UTILITIES & NATURAL GAS\*\*\*12.6 ACRES FARMLAND ASSESSED FOR TAX SAVINGS\*\*\* Whispers of Holly Creek~Shrouded in tranquility, this 12.6 acre piece of paradise in the ever-charming town of Port Republic is perfectly nestled at the end of a cul-de-sac. This to-be-built custom beauty will be impeccable in every way from materials to high-end craftsmanship. Convenience of ranch-style living nestled in the woods. This spectacular opportunity to have a custom home on acreage is a rare find, turn this gem into your crown jewel!