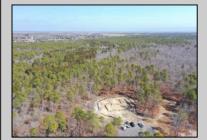

## COMMENTS

\*\*\*PORT REPUBLIC NEW LISTING ALERT\*\*\*4 BED 3.5 BATH 3,076 SQ FT MODERN RANCH FARMHOUSE \*\*\*10\' CEILINGS MINIMUM THROUGHOUT, 12\' IN FAMILY ROOM/KITCHEN\*\*2 CAR GARAGE\*\*\*COVERED FRONT PORCH\*\*\*LANDSCAPING PACKAGE\*\*\*UNDERGROUND UTILITIES & NATURAL GAS\*\*\*12.6 ACRES FARMLAND ASSESSED FOR TAX SAVINGS\*\*\* Whispers of Holly Creek~Shrouded in tranquility, this 12.6 acre piece of paradise in the ever-charming town of Port Republic is perfectly nestled at the end of a cul-de-sac. This to-be-built custom beauty will be impeccable in every way from materials to high-end craftsmanship. Convenience of ranch-style living nestled in the woods. This spectacular opportunity to have a custom home on acreage is a rare find, turn this gem into your crown jewel!