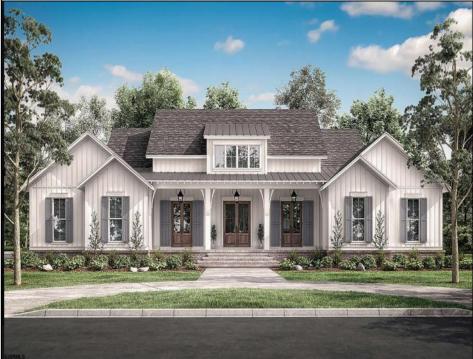

## COMMENTS

\*\*\*PORT REPUBLIC NEW LISTING ALERT\*\*\*4 BED 3.5 BATH 3,076 SQ FT MODERN RANCH FARMHOUSE \*\*\*10\' CEILINGS MINIMUM THROUGHOUT, 12\' IN FAMILY ROOM/KITCHEN\*\*2 CAR GARAGE\*\*\*COVERED FRONT PORCH\*\*\*LANDSCAPING PACKAGE\*\*\*UNDERGROUND UTILITIES & NATURAL GAS\*\*\*12.6 ACRES FARMLAND ASSESSED FOR TAX SAVINGS\*\*\* Whispers of Holly Creek~Shrouded in tranquility, this 12.6 acre piece of paradise in the ever-charming town of Port Republic is perfectly nestled at the end of a cul-de-sac. This to-be-built custom beauty will be impeccable in every way from materials to high-end craftsmanship. Convenience of ranch-style living nestled in the woods. This spectacular opportunity to have a custom home on acreage is a rare find, turn this gem into your crown jewel!

| PROPERTY DETAILS                                   |                                                                                             |                                                             |                                       |
|----------------------------------------------------|---------------------------------------------------------------------------------------------|-------------------------------------------------------------|---------------------------------------|
| Exterior<br>Stucco<br>Fiber Cement Board<br>Siding | OutsideFeatures<br>Porch                                                                    | ParkingGarage<br>Three or More Cars<br>Attached Garage      | InteriorFeatures<br>Cathedral Ceiling |
| AppliancesIncluded<br>Dishwasher                   | Basement<br>Crawl Space<br>Ask for Mary Kur                                                 | Heating<br>Forced Air<br>Gas-Natural<br>Multi-Zoned<br>chka | Cooling<br>Central                    |
| 0-0                                                | Wa9eerger Realty In<br><sup>We</sup> 9160 Asbury Ave<br>Call: 609-399-00<br>Email to: mk@be | eନି¢e <sup>tic</sup> Ocean City<br>)76                      |                                       |