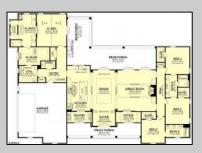

## COMMENTS

\*\*\*PORT REPUBLIC NEW LISTING ALERT\*\*\*4 BED 3.5 BATH 3,076 SQ FT MODERN RANCH FARMHOUSE \*\*\*10\' CEILINGS MINIMUM THROUGHOUT, 12\' IN FAMILY ROOM/KITCHEN\*\*2 CAR GARAGE\*\*\*COVERED FRONT PORCH\*\*\*LANDSCAPING PACKAGE\*\*\*UNDERGROUND UTILITIES & NATURAL GAS\*\*\*12.6 ACRES FARMLAND ASSESSED FOR TAX SAVINGS\*\*\* Whispers of Holly Creek~Shrouded in tranquility, this 12.6 acre piece of paradise in the ever-charming town of Port Republic is perfectly nestled at the end of a cul-de-sac. This to-be-built custom beauty will be impeccable in every way from materials to high-end craftsmanship. Convenience of ranch-style living nestled in the woods. This spectacular opportunity to have a custom home on acreage is a rare find, turn this gem into your crown jewel!

| PROPERTY DETAILS                                   |                                                                                             |                                                             |                                       |
|----------------------------------------------------|---------------------------------------------------------------------------------------------|-------------------------------------------------------------|---------------------------------------|
| Exterior<br>Stucco<br>Fiber Cement Board<br>Siding | OutsideFeatures<br>Porch                                                                    | ParkingGarage<br>Three or More Cars<br>Attached Garage      | InteriorFeatures<br>Cathedral Ceiling |
| AppliancesIncluded<br>Dishwasher                   | Basement<br>Crawl Space<br>Ask for Mary Kur                                                 | Heating<br>Forced Air<br>Gas-Natural<br>Multi-Zoned<br>chka | Cooling<br>Central                    |
| 0-0                                                | Wa9eerger Realty In<br><sup>We</sup> 9160 Asbury Ave<br>Call: 609-399-00<br>Email to: mk@be | eନି¢e <sup>tic</sup> Ocean City<br>)76                      |                                       |