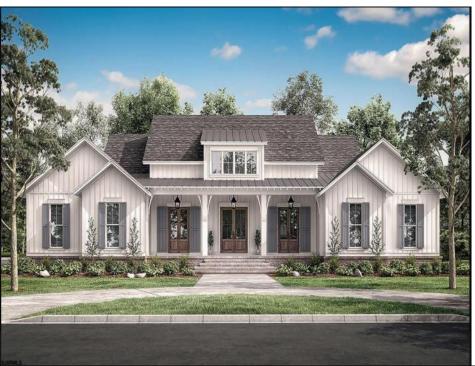

## COMMENTS

\*\*\*PORT REPUBLIC NEW LISTING ALERT\*\*\*4 BED 3.5 BATH 3,076 SQ FT MODERN RANCH FARMHOUSE \*\*\*10\' CEILINGS MINIMUM THROUGHOUT, 12\' IN FAMILY ROOM/KITCHEN\*\*2 CAR GARAGE\*\*\*COVERED FRONT PORCH\*\*\*LANDSCAPING PACKAGE\*\*\*UNDERGROUND UTILITIES & NATURAL GAS\*\*\*12.6 ACRES FARMLAND ASSESSED FOR TAX SAVINGS\*\*\* Whispers of Holly Creek~Shrouded in tranquility, this 12.6 acre piece of paradise in the ever-charming town of Port Republic is perfectly nestled at the end of a cul-de-sac. This to-be-built custom beauty will be impeccable in every way from materials to high-end craftsmanship. Convenience of ranch-style living nestled in the woods. This spectacular opportunity to have a custom home on acreage is a rare find, turn this gem into your crown jewel!

## PROPERTY DETAILS

| Exterior     | OutsideFeatures | ParkingGarage      | InteriorFeatures  |
|--------------|-----------------|--------------------|-------------------|
| Fiber Cement | Board Porch     | Attached Garage    | Cathedral Ceiling |
| Siding       |                 | Three or More Cars |                   |
| Stucco       |                 |                    |                   |