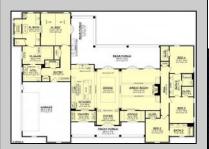

## COMMENTS

\*\*\*PORT REPUBLIC NEW LISTING ALERT\*\*\*4 BED 3.5 BATH 3,076 SQ FT MODERN RANCH FARMHOUSE \*\*\*10\' CEILINGS MINIMUM THROUGHOUT, 12\' IN FAMILY ROOM/KITCHEN\*\*2 CAR GARAGE\*\*\*COVERED FRONT PORCH\*\*\*LANDSCAPING PACKAGE\*\*\*UNDERGROUND UTILITIES & NATURAL GAS\*\*\*12.6 ACRES FARMLAND ASSESSED FOR TAX SAVINGS\*\*\* Whispers of Holly Creek~Shrouded in tranquility, this 12.6 acre piece of paradise in the ever-charming town of Port Republic is perfectly nestled at the end of a cul-de-sac. This to-be-built custom beauty will be impeccable in every way from materials to high-end craftsmanship. Convenience of ranch-style living nestled in the woods. This spectacular opportunity to have a custom home on acreage is a rare find, turn this gem into your crown jewel!

## PROPERTY DETAILS

| Exterior     | OutsideFeatures | ParkingGarage      | InteriorFeatures  |
|--------------|-----------------|--------------------|-------------------|
| Fiber Cement | Board Porch     | Attached Garage    | Cathedral Ceiling |
| Siding       |                 | Three or More Cars |                   |
| Stucco       |                 |                    |                   |