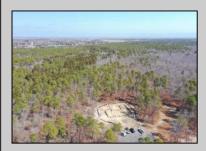

## COMMENTS

\*\*\*PORT REPUBLIC NEW LISTING ALERT\*\*\*4 BED 3.5 BATH 3,076 SQ FT MODERN RANCH FARMHOUSE \*\*\*10\' CEILINGS MINIMUM THROUGHOUT, 12\' IN FAMILY ROOM/KITCHEN\*\*2 CAR GARAGE\*\*\*COVERED FRONT PORCH\*\*\*LANDSCAPING PACKAGE\*\*\*UNDERGROUND UTILITIES & NATURAL GAS\*\*\*12.6 ACRES FARMLAND ASSESSED FOR TAX SAVINGS\*\*\* Whispers of Holly Creek~Shrouded in tranquility, this 12.6 acre piece of paradise in the ever-charming town of Port Republic is perfectly nestled at the end of a cul-de-sac. This to-be-built custom beauty will be impeccable in every way from materials to high-end craftsmanship. Convenience of ranch-style living nestled in the woods. This spectacular opportunity to have a custom home on acreage is a rare find, turn this gem into your crown jewel!