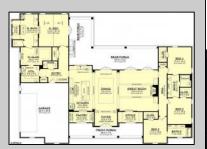

## COMMENTS

\*\*\*PORT REPUBLIC NEW LISTING ALERT\*\*\*4 BED 3.5 BATH 3,076 SQ FT MODERN RANCH FARMHOUSE \*\*\*10\' CEILINGS MINIMUM THROUGHOUT, 12\' IN FAMILY ROOM/KITCHEN\*\*2 CAR GARAGE\*\*\*COVERED FRONT PORCH\*\*\*LANDSCAPING PACKAGE\*\*\*UNDERGROUND UTILITIES & NATURAL GAS\*\*\*12.6 ACRES FARMLAND ASSESSED FOR TAX SAVINGS\*\*\* Whispers of Holly Creek~Shrouded in tranquility, this 12.6 acre piece of paradise in the ever-charming town of Port Republic is perfectly nestled at the end of a cul-de-sac. This to-be-built custom beauty will be impeccable in every way from materials to high-end craftsmanship. Convenience of ranch-style living nestled in the woods. This spectacular opportunity to have a custom home on acreage is a rare find, turn this gem into your crown jewel!

## **PROPERTY DETAILS**

Exterior OutsideFeatures ParkingGarage InteriorFeatures
Fiber Cement Board Porch Attached Garage Cathedral Ceiling
Siding Three or More Cars

AppliancesIncluded Basement Heating Cooling
Dishwasher Crawl Space Forced Air Central
Gas Stove