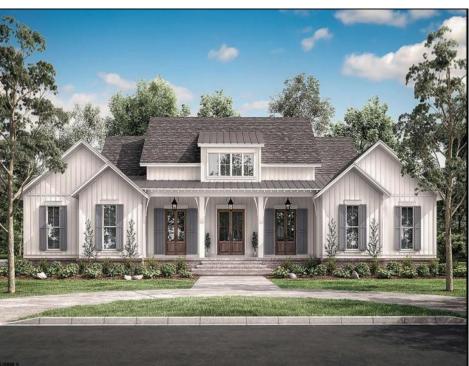

## COMMENTS

\*\*\*PORT REPUBLIC NEW LISTING ALERT\*\*\*4 BED 3.5 BATH 3,076 SQ FT MODERN RANCH FARMHOUSE \*\*\*10\' CEILINGS MINIMUM THROUGHOUT, 12\' IN FAMILY ROOM/KITCHEN\*\*2 CAR GARAGE\*\*\*COVERED FRONT PORCH\*\*\*LANDSCAPING PACKAGE\*\*\*UNDERGROUND UTILITIES & NATURAL GAS\*\*\*12.6 ACRES FARMLAND ASSESSED FOR TAX SAVINGS\*\*\* Whispers of Holly Creek~Shrouded in tranquility, this 12.6 acre piece of paradise in the ever-charming town of Port Republic is perfectly nestled at the end of a cul-de-sac. This to-be-built custom beauty will be impeccable in every way from materials to high-end craftsmanship. Convenience of ranch-style living nestled in the woods. This spectacular opportunity to have a custom home on acreage is a rare find, turn this gem into your crown jewel!

## **PROPERTY DETAILS**

Exterior OutsideFeatures ParkingGarage InteriorFeatures
Fiber Cement Board Porch Attached Garage Cathedral Ceiling
Siding Three or More Cars

AppliancesIncluded Basement Heating Cooling
Dishwasher Crawl Space Forced Air Central
Gas Stove