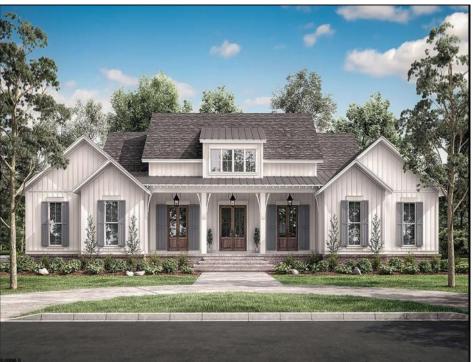

## **COMMENTS**

\*\*\*PORT REPUBLIC NEW LISTING ALERT\*\*\*4 BED 3.5 BATH 3,076 SQ FT MODERN RANCH FARMHOUSE \*\*\*10\' CEILINGS MINIMUM THROUGHOUT, 12\' IN FAMILY ROOM/KITCHEN\*\*2 CAR GARAGE\*\*\*COVERED FRONT PORCH\*\*\*LANDSCAPING PACKAGE\*\*\*UNDERGROUND UTILITIES & NATURAL GAS\*\*\*12.6 ACRES FARMLAND ASSESSED FOR TAX SAVINGS\*\*\* Whispers of Holly Creek~Shrouded in tranquility, this 12.6 acre piece of paradise in the ever-charming town of Port Republic is perfectly nestled at the end of a cul-de-sac. This to-be-built custom beauty will be impeccable in every way from materials to high-end craftsmanship. Convenience of ranch-style living nestled in the woods. This spectacular opportunity to have a custom home on acreage is a rare find, turn this gem into your crown jewel!

## PROPERTY DETAILS

| Exterior     | OutsideFeatures | ParkingGarage      | InteriorFeatures  |
|--------------|-----------------|--------------------|-------------------|
| Stucco       | Porch           | Three or More Cars | Cathedral Ceiling |
| Fiber Cement | Board           | Attached Garage    |                   |