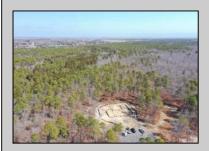

## **COMMENTS**

\*\*\*PORT REPUBLIC NEW LISTING ALERT\*\*\*4 BED 3.5 BATH 3,076 SQ FT MODERN RANCH FARMHOUSE \*\*\*10\' CEILINGS MINIMUM THROUGHOUT, 12\' IN FAMILY ROOM/KITCHEN\*\*2 CAR GARAGE\*\*\*COVERED FRONT PORCH\*\*\*LANDSCAPING PACKAGE\*\*\*UNDERGROUND UTILITIES & NATURAL GAS\*\*\*12.6 ACRES FARMLAND ASSESSED FOR TAX SAVINGS\*\*\* Whispers of Holly Creek~Shrouded in tranquility, this 12.6 acre piece of paradise in the ever-charming town of Port Republic is perfectly nestled at the end of a cul-de-sac. This to-be-built custom beauty will be impeccable in every way from materials to high-end craftsmanship. Convenience of ranch-style living nestled in the woods. This spectacular opportunity to have a custom home on acreage is a rare find, turn this gem into your crown jewel!