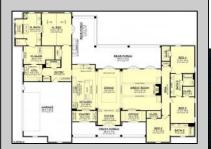

## **COMMENTS**

\*\*\*PORT REPUBLIC NEW LISTING ALERT\*\*\*4 BED 3.5 BATH 3,076 SQ FT MODERN RANCH FARMHOUSE \*\*\*10\' CEILINGS MINIMUM THROUGHOUT, 12\' IN FAMILY ROOM/KITCHEN\*\*2 CAR GARAGE\*\*\*COVERED FRONT PORCH\*\*\*LANDSCAPING PACKAGE\*\*\*UNDERGROUND UTILITIES & NATURAL GAS\*\*\*12.6 ACRES FARMLAND ASSESSED FOR TAX SAVINGS\*\*\* Whispers of Holly Creek~Shrouded in tranquility, this 12.6 acre piece of paradise in the ever-charming town of Port Republic is perfectly nestled at the end of a cul-de-sac. This to-be-built custom beauty will be impeccable in every way from materials to high-end craftsmanship. Convenience of ranch-style living nestled in the woods. This spectacular opportunity to have a custom home on acreage is a rare find, turn this gem into your crown jewel!

## PROPERTY DETAILS

| Exterior     | OutsideFeatures | ParkingGarage      | InteriorFeatures  |
|--------------|-----------------|--------------------|-------------------|
| Stucco       | Porch           | Three or More Cars | Cathedral Ceiling |
| Fiber Cement | Board           | Attached Garage    |                   |