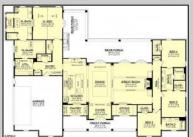

## COMMENTS

\*\*\*PORT REPUBLIC NEW LISTING ALERT\*\*\*4 BED 3.5 BATH 3,076 SQ FT MODERN RANCH FARMHOUSE \*\*\*10\' CEILINGS MINIMUM THROUGHOUT, 12\' IN FAMILY ROOM/KITCHEN\*\*2 CAR GARAGE\*\*\*COVERED FRONT PORCH\*\*\*LANDSCAPING PACKAGE\*\*\*UNDERGROUND UTILITIES & NATURAL GAS\*\*\*12.6 ACRES FARMLAND ASSESSED FOR TAX SAVINGS\*\*\* Whispers of Holly Creek~Shrouded in tranquility, this 12.6 acre piece of paradise in the ever-charming town of Port Republic is perfectly nestled at the end of a cul-de-sac. This to-be-built custom beauty will be impeccable in every way from materials to high-end craftsmanship. Convenience of ranch-style living nestled in the woods. This spectacular opportunity to have a custom home on acreage is a rare find, turn this gem into your crown jewel!

## PROPERTY DETAILS

| Exterior     | OutsideFeatures | ParkingGarage      | InteriorFeatures  |
|--------------|-----------------|--------------------|-------------------|
| Fiber Cement | Board Porch     | Attached Garage    | Cathedral Ceiling |
| Siding       |                 | Three or More Cars |                   |