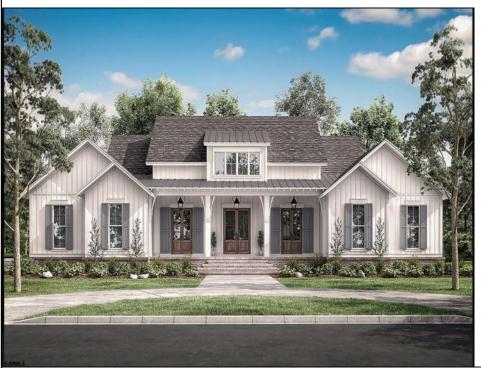

## COMMENTS

\*\*\*PORT REPUBLIC NEW LISTING ALERT\*\*\*4 BED 3.5 BATH 3,076 SQ FT MODERN RANCH FARMHOUSE \*\*\*10\' CEILINGS MINIMUM THROUGHOUT, 12\' IN FAMILY ROOM/KITCHEN\*\*2 CAR GARAGE\*\*\*COVERED FRONT PORCH\*\*\*LANDSCAPING PACKAGE\*\*\*UNDERGROUND UTILITIES & NATURAL GAS\*\*\*12.6 ACRES FARMLAND ASSESSED FOR TAX SAVINGS\*\*\* Whispers of Holly Creek~Shrouded in tranquility, this 12.6 acre piece of paradise in the ever-charming town of Port Republic is perfectly nestled at the end of a cul-de-sac. This to-be-built custom beauty will be impeccable in every way from materials to high-end craftsmanship. Convenience of ranch-style living nestled in the woods. This spectacular opportunity to have a custom home on acreage is a rare find, turn this gem into your crown jewel!

## PROPERTY DETAILS

| Exterior     | OutsideFeatures | ParkingGarage      | InteriorFeatures  |
|--------------|-----------------|--------------------|-------------------|
| Fiber Cement | Board Porch     | Attached Garage    | Cathedral Ceiling |
| Siding       |                 | Three or More Cars |                   |