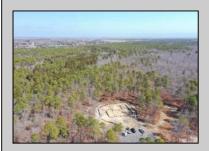

## COMMENTS

\*\*\*PORT REPUBLIC NEW LISTING ALERT\*\*\*4 BED 3.5 BATH 3,076 SQ FT MODERN RANCH FARMHOUSE \*\*\*10\' CEILINGS MINIMUM THROUGHOUT, 12\' IN FAMILY ROOM/KITCHEN\*\*2 CAR GARAGE\*\*\*COVERED FRONT PORCH\*\*\*LANDSCAPING PACKAGE\*\*\*UNDERGROUND UTILITIES & NATURAL GAS\*\*\*12.6 ACRES FARMLAND ASSESSED FOR TAX SAVINGS\*\*\* Whispers of Holly Creek~Shrouded in tranquility, this 12.6 acre piece of paradise in the ever-charming town of Port Republic is perfectly nestled at the end of a cul-de-sac. This to-be-built custom beauty will be impeccable in every way from materials to high-end craftsmanship. Convenience of ranch-style living nestled in the woods. This spectacular opportunity to have a custom home on acreage is a rare find, turn this gem into your crown jewel!