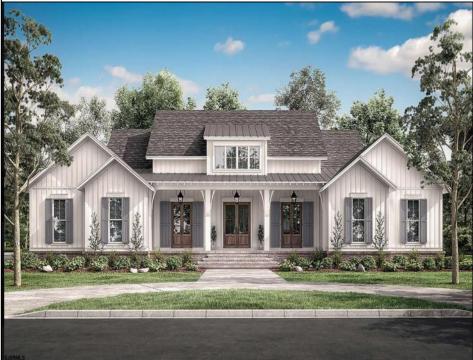

## COMMENTS

\*\*\*PORT REPUBLIC NEW LISTING ALERT\*\*\*4 BED 3.5 BATH 3,076 SQ FT MODERN RANCH FARMHOUSE \*\*\*10\' CEILINGS MINIMUM THROUGHOUT, 12\' IN FAMILY ROOM/KITCHEN\*\*2 CAR GARAGE\*\*\*COVERED FRONT PORCH\*\*\*LANDSCAPING PACKAGE\*\*\*UNDERGROUND UTILITIES & NATURAL GAS\*\*\*12.6 ACRES FARMLAND ASSESSED FOR TAX SAVINGS\*\*\* Whispers of Holly Creek~Shrouded in tranquility, this 12.6 acre piece of paradise in the ever-charming town of Port Republic is perfectly nestled at the end of a cul-de-sac. This to-be-built custom beauty will be impeccable in every way from materials to high-end craftsmanship. Convenience of ranch-style living nestled in the woods. This spectacular opportunity to have a custom home on acreage is a rare find, turn this gem into your crown jewel!

| PROPERTY DETAILS                                   |                                                                                                                               |                                                             |                                       |
|----------------------------------------------------|-------------------------------------------------------------------------------------------------------------------------------|-------------------------------------------------------------|---------------------------------------|
| Exterior<br>Fiber Cement Board<br>Siding<br>Stucco | OutsideFeatures<br>J Porch                                                                                                    | ParkingGarage<br>Attached Garage<br>Three or More Cars      | InteriorFeatures<br>Cathedral Ceiling |
| AppliancesIncluded<br>Dishwasher<br>Care Stove     | Basement<br>Crawl Space<br>Ask for John To<br>Wa∰erger Realty In<br>Well330 Bay Avenu<br>Call: 609-391-13<br>Email to: jtn@be | <sub>IC</sub> Sewer<br>µင <sup>Se</sup> ဗါင်ean City<br>330 | Cooling<br>Central                    |