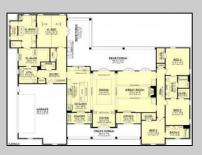

## COMMENTS

\*\*\*PORT REPUBLIC NEW LISTING ALERT\*\*\*4 BED 3.5 BATH 3,076 SQ FT MODERN RANCH FARMHOUSE \*\*\*10\' CEILINGS MINIMUM THROUGHOUT, 12\' IN FAMILY ROOM/KITCHEN\*\*2 CAR GARAGE\*\*\*COVERED FRONT PORCH\*\*\*LANDSCAPING PACKAGE\*\*\*UNDERGROUND UTILITIES & NATURAL GAS\*\*\*12.6 ACRES FARMLAND ASSESSED FOR TAX SAVINGS\*\*\* Whispers of Holly Creek~Shrouded in tranquility, this 12.6 acre piece of paradise in the ever-charming town of Port Republic is perfectly nestled at the end of a cul-de-sac. This to-be-built custom beauty will be impeccable in every way from materials to high-end craftsmanship. Convenience of ranch-style living nestled in the woods. This spectacular opportunity to have a custom home on acreage is a rare find, turn this gem into your crown jewel!

| PROPERTY DETAILS                                   |                                                                                                                               |                                                             |                                       |
|----------------------------------------------------|-------------------------------------------------------------------------------------------------------------------------------|-------------------------------------------------------------|---------------------------------------|
| Exterior<br>Fiber Cement Board<br>Siding<br>Stucco | OutsideFeatures<br>J Porch                                                                                                    | ParkingGarage<br>Attached Garage<br>Three or More Cars      | InteriorFeatures<br>Cathedral Ceiling |
| AppliancesIncluded<br>Dishwasher<br>Care Stove     | Basement<br>Crawl Space<br>Ask for John To<br>Wa∰erger Realty In<br>Well330 Bay Avenu<br>Call: 609-391-13<br>Email to: jtn@be | <sub>IC</sub> Sewer<br>µင <sup>Se</sup> ဗါင်ean City<br>330 | Cooling<br>Central                    |