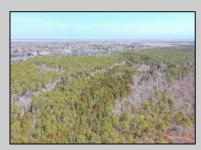

## COMMENTS

\*\*\*PORT REPUBLIC NEW LISTING ALERT\*\*\*4 BED 3.5 BATH 3,076 SQ FT MODERN RANCH FARMHOUSE \*\*\*10\' CEILINGS MINIMUM THROUGHOUT, 12\' IN FAMILY ROOM/KITCHEN\*\*2 CAR GARAGE\*\*\*COVERED FRONT PORCH\*\*\*LANDSCAPING PACKAGE\*\*\*UNDERGROUND UTILITIES & NATURAL GAS\*\*\*12.6 ACRES FARMLAND ASSESSED FOR TAX SAVINGS\*\*\* Whispers of Holly Creek~Shrouded in tranquility, this 12.6 acre piece of paradise in the ever-charming town of Port Republic is perfectly nestled at the end of a cul-de-sac. This to-be-built custom beauty will be impeccable in every way from materials to high-end craftsmanship. Convenience of ranch-style living nestled in the woods. This spectacular opportunity to have a custom home on acreage is a rare find, turn this gem into your crown jewel!