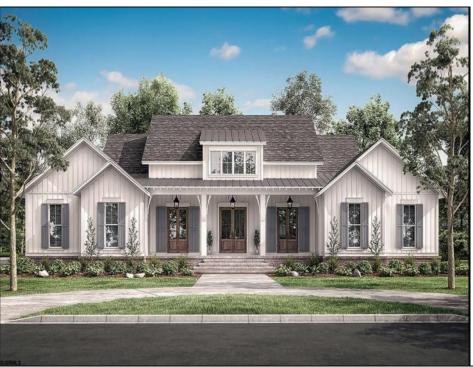

## COMMENTS

\*\*\*PORT REPUBLIC NEW LISTING ALERT\*\*\*4 BED 3.5 BATH 3,076 SQ FT MODERN RANCH FARMHOUSE \*\*\*10\' CEILINGS MINIMUM THROUGHOUT, 12\' IN FAMILY ROOM/KITCHEN\*\*2 CAR GARAGE\*\*\*COVERED FRONT PORCH\*\*\*LANDSCAPING PACKAGE\*\*\*UNDERGROUND UTILITIES & NATURAL GAS\*\*\*12.6 ACRES FARMLAND ASSESSED FOR TAX SAVINGS\*\*\* Whispers of Holly Creek~Shrouded in tranquility, this 12.6 acre piece of paradise in the ever-charming town of Port Republic is perfectly nestled at the end of a cul-de-sac. This to-be-built custom beauty will be impeccable in every way from materials to high-end craftsmanship. Convenience of ranch-style living nestled in the woods. This spectacular opportunity to have a custom home on acreage is a rare find, turn this gem into your crown jewel!

## PROPERTY DETAILS

| Exterior     | OutsideFeatures | ParkingGarage      | InteriorFeatures  |
|--------------|-----------------|--------------------|-------------------|
| Fiber Cement | Board Porch     | Attached Garage    | Cathedral Ceiling |
| Siding       |                 | Three or More Cars |                   |
| Stucco       |                 |                    |                   |