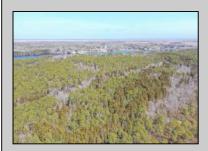

## COMMENTS

\*\*\*PORT REPUBLIC NEW LISTING ALERT\*\*\*4 BED 3.5 BATH 3,076 SQ FT MODERN RANCH FARMHOUSE \*\*\*10\' CEILINGS MINIMUM THROUGHOUT, 12\' IN FAMILY ROOM/KITCHEN\*\*2 CAR GARAGE\*\*\*COVERED FRONT PORCH\*\*\*LANDSCAPING PACKAGE\*\*\*UNDERGROUND UTILITIES & NATURAL GAS\*\*\*12.6 ACRES FARMLAND ASSESSED FOR TAX SAVINGS\*\*\* Whispers of Holly Creek~Shrouded in tranquility, this 12.6 acre piece of paradise in the ever-charming town of Port Republic is perfectly nestled at the end of a cul-de-sac. This to-be-built custom beauty will be impeccable in every way from materials to high-end craftsmanship. Convenience of ranch-style living nestled in the woods. This spectacular opportunity to have a custom home on acreage is a rare find, turn this gem into your crown jewel!