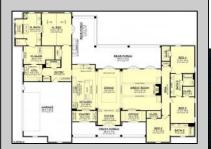

## COMMENTS

\*\*\*PORT REPUBLIC NEW LISTING ALERT\*\*\*4 BED 3.5 BATH 3,076 SQ FT MODERN RANCH FARMHOUSE \*\*\*10\' CEILINGS MINIMUM THROUGHOUT, 12\' IN FAMILY ROOM/KITCHEN\*\*2 CAR GARAGE\*\*\*COVERED FRONT PORCH\*\*\*LANDSCAPING PACKAGE\*\*\*UNDERGROUND UTILITIES & NATURAL GAS\*\*\*12.6 ACRES FARMLAND ASSESSED FOR TAX SAVINGS\*\*\* Whispers of Holly Creek~Shrouded in tranquility, this 12.6 acre piece of paradise in the ever-charming town of Port Republic is perfectly nestled at the end of a cul-de-sac. This to-be-built custom beauty will be impeccable in every way from materials to high-end craftsmanship. Convenience of ranch-style living nestled in the woods. This spectacular opportunity to have a custom home on acreage is a rare find, turn this gem into your crown jewel!

## PROPERTY DETAILS

| Exterior     | OutsideFeatures | ParkingGarage      | InteriorFeatures  |
|--------------|-----------------|--------------------|-------------------|
| Fiber Cement | Board Porch     | Attached Garage    | Cathedral Ceiling |
| Siding       |                 | Three or More Cars |                   |
| Stucco       |                 |                    |                   |