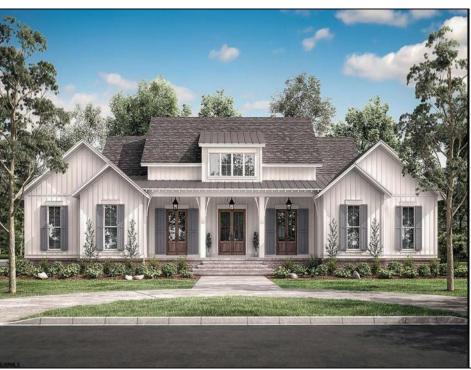

## COMMENTS

\*\*\*PORT REPUBLIC NEW LISTING ALERT\*\*\*4 BED 3.5 BATH 3,076 SQ FT MODERN RANCH MINIMUM THROUGHOUT, FARMHOUSE \*\*\*10\' CEILINGS 12\' IN FAMILY ROOM/KITCHEN\*\*2 CAR GARAGE\*\*\*COVERED FRONT PORCH\*\*\*LANDSCAPING PACKAGE\*\*\*UNDERGROUND UTILITIES & NATURAL GAS\*\*\*12.6 ACRES FARMLAND ASSESSED FOR TAX SAVINGS\*\*\* Whispers of Holly Creek~Shrouded in tranquility, this 12.6 acre piece of paradise in the ever-charming town of Port Republic is perfectly nestled at the end of a cul-de-sac. This to-be-built custom beauty will be impeccable in every way from materials to high-end craftsmanship. Convenience of ranch-style living nestled in the woods. This spectacular opportunity to have a custom home on acreage is a rare find, turn this gem into your crown jewel!

## **PROPERTY DETAILS**

OutsideFeatures ParkingGarage InteriorFeatures Exterior Fiber Cement Board Porch Attached Garage Cathedral Ceiling Siding Three or More Cars

AppliancesIncluded Dishwasher Cas Stove