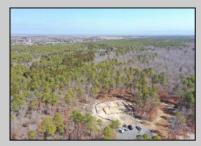

## COMMENTS

\*\*\*PORT REPUBLIC NEW LISTING ALERT\*\*\*4 BED 3.5 BATH 3,076 SQ FT MODERN RANCH MINIMUM THROUGHOUT, FARMHOUSE \*\*\*10\' CEILINGS 12\' IN FAMILY ROOM/KITCHEN\*\*2 CAR GARAGE\*\*\*COVERED FRONT PORCH\*\*\*LANDSCAPING PACKAGE\*\*\*UNDERGROUND UTILITIES & NATURAL GAS\*\*\*12.6 ACRES FARMLAND ASSESSED FOR TAX SAVINGS\*\*\* Whispers of Holly Creek~Shrouded in tranquility, this 12.6 acre piece of paradise in the ever-charming town of Port Republic is perfectly nestled at the end of a cul-de-sac. This to-be-built custom beauty will be impeccable in every way from materials to high-end craftsmanship. Convenience of ranch-style living nestled in the woods. This spectacular opportunity to have a custom home on acreage is a rare find, turn this gem into your crown jewel!