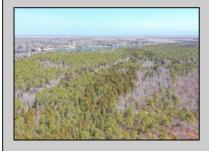

## COMMENTS

\*\*\*PORT REPUBLIC NEW LISTING ALERT\*\*\*4 BED 3.5 BATH 3,076 SQ FT MODERN RANCH MINIMUM THROUGHOUT, FARMHOUSE \*\*\*10\' CEILINGS 12\' IN FAMILY ROOM/KITCHEN\*\*2 CAR GARAGE\*\*\*COVERED FRONT PORCH\*\*\*LANDSCAPING PACKAGE\*\*\*UNDERGROUND UTILITIES & NATURAL GAS\*\*\*12.6 ACRES FARMLAND ASSESSED FOR TAX SAVINGS\*\*\* Whispers of Holly Creek~Shrouded in tranquility, this 12.6 acre piece of paradise in the ever-charming town of Port Republic is perfectly nestled at the end of a cul-de-sac. This to-be-built custom beauty will be impeccable in every way from materials to high-end craftsmanship. Convenience of ranch-style living nestled in the woods. This spectacular opportunity to have a custom home on acreage is a rare find, turn this gem into your crown jewel!