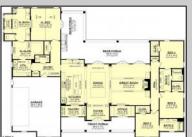

## COMMENTS

\*\*\*PORT REPUBLIC NEW LISTING ALERT\*\*\*4 BED 3.5 BATH 3,076 SQ FT MODERN RANCH MINIMUM THROUGHOUT, FARMHOUSE \*\*\*10\' CEILINGS 12\' IN FAMILY ROOM/KITCHEN\*\*2 CAR GARAGE\*\*\*COVERED FRONT PORCH\*\*\*LANDSCAPING PACKAGE\*\*\*UNDERGROUND UTILITIES & NATURAL GAS\*\*\*12.6 ACRES FARMLAND ASSESSED FOR TAX SAVINGS\*\*\* Whispers of Holly Creek~Shrouded in tranquility, this 12.6 acre piece of paradise in the ever-charming town of Port Republic is perfectly nestled at the end of a cul-de-sac. This to-be-built custom beauty will be impeccable in every way from materials to high-end craftsmanship. Convenience of ranch-style living nestled in the woods. This spectacular opportunity to have a custom home on acreage is a rare find, turn this gem into your crown jewel!

## **PROPERTY DETAILS**

OutsideFeatures ParkingGarage InteriorFeatures Exterior Fiber Cement Board Porch Attached Garage Cathedral Ceiling Siding Three or More Cars

AppliancesIncluded Dishwasher Cas Stove