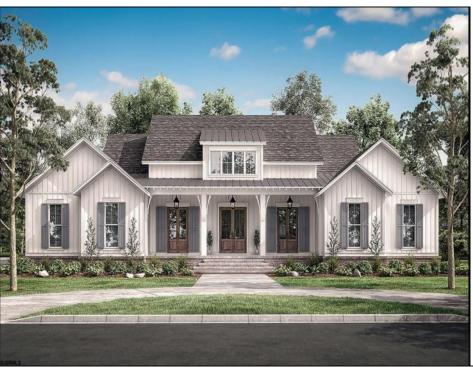

## **COMMENTS**

\*\*\*PORT REPUBLIC NEW LISTING ALERT\*\*\*4 BED 3.5 BATH 3,076 SQ FT MODERN RANCH FARMHOUSE \*\*\*10\' CEILINGS MINIMUM THROUGHOUT, 12\' IN FAMILY ROOM/KITCHEN\*\*2 CAR GARAGE\*\*\*COVERED FRONT PORCH\*\*\*LANDSCAPING PACKAGE\*\*\*UNDERGROUND UTILITIES & NATURAL GAS\*\*\*12.6 ACRES FARMLAND ASSESSED FOR TAX SAVINGS\*\*\* Whispers of Holly Creek~Shrouded in tranquility, this 12.6 acre piece of paradise in the ever-charming town of Port Republic is perfectly nestled at the end of a cul-de-sac. This to-be-built custom beauty will be impeccable in every way from materials to high-end craftsmanship. Convenience of ranch-style living nestled in the woods. This spectacular opportunity to have a custom home on acreage is a rare find, turn this gem into your crown jewel!

## **PROPERTY DETAILS**

Exterior OutsideFeatures ParkingGarage InteriorFeatures
Fiber Cement Board Porch Attached Garage Cathedral Ceiling
Siding Three or More Cars

AppliancesIncluded Basement Heating Cooling
Dishwasher Crawl Space Forced Air Central
Gas Stove Gas-Natural