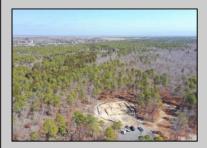

## **COMMENTS**

\*\*\*PORT REPUBLIC NEW LISTING ALERT\*\*\*4 BED 3.5 BATH 3,076 SQ FT MODERN RANCH FARMHOUSE \*\*\*10\' CEILINGS MINIMUM THROUGHOUT, 12\' IN FAMILY ROOM/KITCHEN\*\*2 CAR GARAGE\*\*\*COVERED FRONT PORCH\*\*\*LANDSCAPING PACKAGE\*\*\*UNDERGROUND UTILITIES & NATURAL GAS\*\*\*12.6 ACRES FARMLAND ASSESSED FOR TAX SAVINGS\*\*\* Whispers of Holly Creek~Shrouded in tranquility, this 12.6 acre piece of paradise in the ever-charming town of Port Republic is perfectly nestled at the end of a cul-de-sac. This to-be-built custom beauty will be impeccable in every way from materials to high-end craftsmanship. Convenience of ranch-style living nestled in the woods. This spectacular opportunity to have a custom home on acreage is a rare find, turn this gem into your crown jewel!