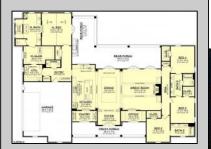

## **COMMENTS**

\*\*\*PORT REPUBLIC NEW LISTING ALERT\*\*\*4 BED 3.5 BATH 3,076 SQ FT MODERN RANCH FARMHOUSE \*\*\*10\' CEILINGS MINIMUM THROUGHOUT, 12\' IN FAMILY ROOM/KITCHEN\*\*2 CAR GARAGE\*\*\*COVERED FRONT PORCH\*\*\*LANDSCAPING PACKAGE\*\*\*UNDERGROUND UTILITIES & NATURAL GAS\*\*\*12.6 ACRES FARMLAND ASSESSED FOR TAX SAVINGS\*\*\* Whispers of Holly Creek~Shrouded in tranquility, this 12.6 acre piece of paradise in the ever-charming town of Port Republic is perfectly nestled at the end of a cul-de-sac. This to-be-built custom beauty will be impeccable in every way from materials to high-end craftsmanship. Convenience of ranch-style living nestled in the woods. This spectacular opportunity to have a custom home on acreage is a rare find, turn this gem into your crown jewel!

## **PROPERTY DETAILS**

Exterior OutsideFeatures ParkingGarage InteriorFeatures
Fiber Cement Board Porch Attached Garage Cathedral Ceiling
Siding Three or More Cars

AppliancesIncluded Basement Heating Cooling
Dishwasher Crawl Space Forced Air Central
Gas Stove Gas-Natural