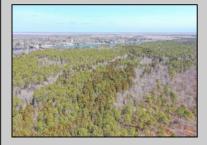

## **COMMENTS**

\*\*\*PORT REPUBLIC NEW LISTING ALERT\*\*\*4 BED 3.5 BATH 3,076 SQ FT MODERN RANCH FARMHOUSE \*\*\*10\' CEILINGS MINIMUM THROUGHOUT, 12\' IN FAMILY ROOM/KITCHEN\*\*2 CAR GARAGE\*\*\*COVERED FRONT PORCH\*\*\*LANDSCAPING PACKAGE\*\*\*UNDERGROUND UTILITIES & NATURAL GAS\*\*\*12.6 ACRES FARMLAND ASSESSED FOR TAX SAVINGS\*\*\* Whispers of Holly Creek~Shrouded in tranquility, this 12.6 acre piece of paradise in the ever-charming town of Port Republic is perfectly nestled at the end of a cul-de-sac. This to-be-built custom beauty will be impeccable in every way from materials to high-end craftsmanship. Convenience of ranch-style living nestled in the woods. This spectacular opportunity to have a custom home on acreage is a rare find, turn this gem into your crown jewel!