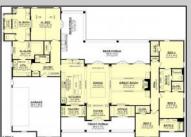

## **COMMENTS**

\*\*\*PORT REPUBLIC NEW LISTING ALERT\*\*\*4 BED 3.5 BATH 3,076 SQ FT MODERN RANCH FARMHOUSE \*\*\*10\' CEILINGS MINIMUM THROUGHOUT, 12\' IN FAMILY ROOM/KITCHEN\*\*2 CAR GARAGE\*\*\*COVERED FRONT PORCH\*\*\*LANDSCAPING PACKAGE\*\*\*UNDERGROUND UTILITIES & NATURAL GAS\*\*\*12.6 ACRES FARMLAND ASSESSED FOR TAX SAVINGS\*\*\* Whispers of Holly Creek~Shrouded in tranquility, this 12.6 acre piece of paradise in the ever-charming town of Port Republic is perfectly nestled at the end of a cul-de-sac. This to-be-built custom beauty will be impeccable in every way from materials to high-end craftsmanship. Convenience of ranch-style living nestled in the woods. This spectacular opportunity to have a custom home on acreage is a rare find, turn this gem into your crown jewel!

PROPERTY DETAILS

Exterior OutsideFeatures ParkingGarage InteriorFeatures
Fiber Cement Board Porch Attached Garage Cathedral Ceiling
Siding Three or More Cars
Stucco

AppliancesIncluded Basement Heating Cooling
Dishwasher Crawl Space Forced Air Central
Gas Stove Gas-Natural