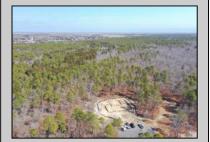

## **COMMENTS**

\*\*\*PORT REPUBLIC NEW LISTING ALERT\*\*\*4 BED 3.5 BATH 3,076 SQ FT MODERN RANCH FARMHOUSE \*\*\*10\' CEILINGS MINIMUM THROUGHOUT, 12\' IN FAMILY ROOM/KITCHEN\*\*2 CAR GARAGE\*\*\*COVERED FRONT PORCH\*\*\*LANDSCAPING PACKAGE\*\*\*UNDERGROUND UTILITIES & NATURAL GAS\*\*\*12.6 ACRES FARMLAND ASSESSED FOR TAX SAVINGS\*\*\* Whispers of Holly Creek~Shrouded in tranquility, this 12.6 acre piece of paradise in the ever-charming town of Port Republic is perfectly nestled at the end of a cul-de-sac. This to-be-built custom beauty will be impeccable in every way from materials to high-end craftsmanship. Convenience of ranch-style living nestled in the woods. This spectacular opportunity to have a custom home on acreage is a rare find, turn this gem into your crown jewel!