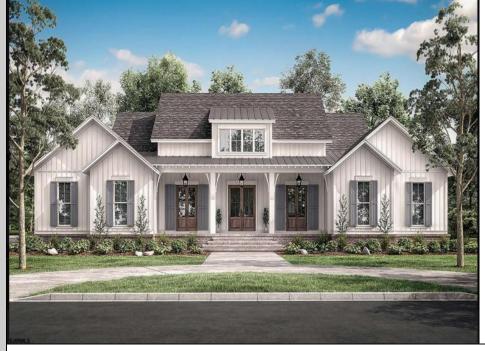

## **COMMENTS**

\*\*\*PORT REPUBLIC NEW LISTING ALERT\*\*\*4 BED 3.5 BATH 3,076 SQ FT MODERN RANCH FARMHOUSE \*\*\*10\' CEILINGS MINIMUM THROUGHOUT, 12\' IN FAMILY ROOM/KITCHEN\*\*2 CAR GARAGE\*\*\*COVERED FRONT PORCH\*\*\*LANDSCAPING PACKAGE\*\*\*UNDERGROUND UTILITIES & NATURAL GAS\*\*\*12.6 ACRES FARMLAND ASSESSED FOR TAX SAVINGS\*\*\* Whispers of Holly Creek~Shrouded in tranquility, this 12.6 acre piece of paradise in the ever-charming town of Port Republic is perfectly nestled at the end of a cul-de-sac. This to-be-built custom beauty will be impeccable in every way from materials to high-end craftsmanship. Convenience of ranch-style living nestled in the woods. This spectacular opportunity to have a custom home on acreage is a rare find, turn this gem into your crown jewel!