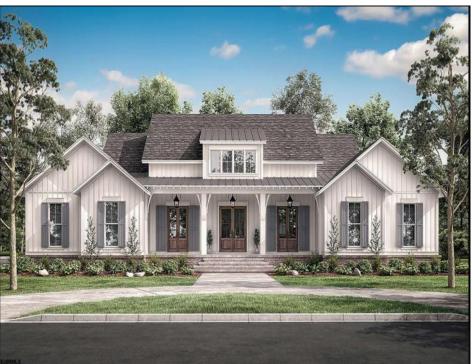

## **COMMENTS**

\*\*\*PORT REPUBLIC NEW LISTING ALERT\*\*\*4 BED 3.5 BATH 3,076 SQ FT MODERN RANCH FARMHOUSE \*\*\*10\' CEILINGS MINIMUM THROUGHOUT, 12\' IN FAMILY ROOM/KITCHEN\*\*2 CAR GARAGE\*\*\*COVERED FRONT PORCH\*\*\*LANDSCAPING PACKAGE\*\*\*UNDERGROUND UTILITIES & NATURAL GAS\*\*\*12.6 ACRES FARMLAND ASSESSED FOR TAX SAVINGS\*\*\* Whispers of Holly Creek~Shrouded in tranquility, this 12.6 acre piece of paradise in the ever-charming town of Port Republic is perfectly nestled at the end of a cul-de-sac. This to-be-built custom beauty will be impeccable in every way from materials to high-end craftsmanship. Convenience of ranch-style living nestled in the woods. This spectacular opportunity to have a custom home on acreage is a rare find, turn this gem into your crown jewel!

## PROPERTY DETAILS

| Exterior     | OutsideFeatures | ParkingGarage      | InteriorFeatures  |
|--------------|-----------------|--------------------|-------------------|
| Fiber Cement | Board Porch     | Attached Garage    | Cathedral Ceiling |
| Siding       |                 | Three or More Cars |                   |
| Stucco       |                 |                    |                   |