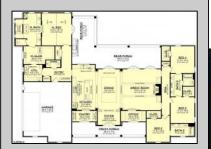

## **COMMENTS**

\*\*\*PORT REPUBLIC NEW LISTING ALERT\*\*\*4 BED 3.5 BATH 3,076 SQ FT MODERN RANCH FARMHOUSE \*\*\*10\' CEILINGS MINIMUM THROUGHOUT, 12\' IN FAMILY ROOM/KITCHEN\*\*2 CAR GARAGE\*\*\*COVERED FRONT PORCH\*\*\*LANDSCAPING PACKAGE\*\*\*UNDERGROUND UTILITIES & NATURAL GAS\*\*\*12.6 ACRES FARMLAND ASSESSED FOR TAX SAVINGS\*\*\* Whispers of Holly Creek~Shrouded in tranquility, this 12.6 acre piece of paradise in the ever-charming town of Port Republic is perfectly nestled at the end of a cul-de-sac. This to-be-built custom beauty will be impeccable in every way from materials to high-end craftsmanship. Convenience of ranch-style living nestled in the woods. This spectacular opportunity to have a custom home on acreage is a rare find, turn this gem into your crown jewel!

## PROPERTY DETAILS

| Exterior     | OutsideFeatures | ParkingGarage      | InteriorFeatures  |
|--------------|-----------------|--------------------|-------------------|
| Fiber Cement | Board Porch     | Attached Garage    | Cathedral Ceiling |
| Siding       |                 | Three or More Cars |                   |
| Stucco       |                 |                    |                   |