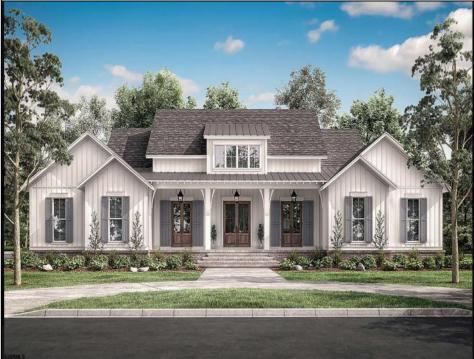

## COMMENTS

\*\*\*PORT REPUBLIC NEW LISTING ALERT\*\*\*4 BED 3.5 BATH 3,076 SQ FT MODERN RANCH FARMHOUSE \*\*\*10\' CEILINGS MINIMUM THROUGHOUT, 12\' IN FAMILY ROOM/KITCHEN\*\*2 CAR GARAGE\*\*\*COVERED FRONT PORCH\*\*\*LANDSCAPING PACKAGE\*\*\*UNDERGROUND UTILITIES & NATURAL GAS\*\*\*12.6 ACRES FARMLAND ASSESSED FOR TAX SAVINGS\*\*\* Whispers of Holly Creek-Shrouded in tranquility, this 12.6 acre piece of paradise in the ever-charming town of Port Republic is perfectly nestled at the end of a cul-de-sac. This to-be-built custom beauty will be impeccable in every way from materials to high-end craftsmanship. Convenience of ranch-style living nestled in the woods. This spectacular opportunity to have a custom home on acreage is a rare find, turn this gem into your crown jewe!!