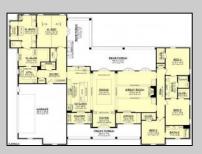

## COMMENTS

\*\*\*PORT REPUBLIC NEW LISTING ALERT\*\*\*4 BED 3.5 BATH 3,076 SQ FT MODERN RANCH FARMHOUSE \*\*\*10\' CEILINGS MINIMUM THROUGHOUT, 12\' IN FAMILY ROOM/KITCHEN\*\*2 CAR GARAGE\*\*\*COVERED FRONT PORCH\*\*\*LANDSCAPING PACKAGE\*\*\*UNDERGROUND UTILITIES & NATURAL GAS\*\*\*12.6 ACRES FARMLAND ASSESSED FOR TAX SAVINGS\*\*\* Whispers of Holly Creek-Shrouded in tranquility, this 12.6 acre piece of paradise in the ever-charming town of Port Republic is perfectly nestled at the end of a cul-de-sac. This to-be-built custom beauty will be impeccable in every way from materials to high-end craftsmanship. Convenience of ranch-style living nestled in the woods. This spectacular opportunity to have a custom home on acreage is a rare find, turn this gem into your crown jewe!!