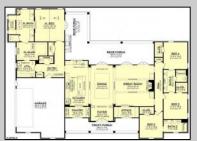

## COMMENTS

\*\*\*PORT REPUBLIC NEW LISTING ALERT\*\*\*4 BED 3.5 BATH 3,076 SQ FT MODERN RANCH FARMHOUSE \*\*\*10\' CEILINGS MINIMUM THROUGHOUT, 12\' IN FAMILY ROOM/KITCHEN\*\*2 CAR GARAGE\*\*\*COVERED FRONT PORCH\*\*\*LANDSCAPING PACKAGE\*\*\*UNDERGROUND UTILITIES & NATURAL GAS\*\*\*12.6 ACRES FARMLAND ASSESSED FOR TAX SAVINGS\*\*\* Whispers of Holly Creek~Shrouded in tranquility, this 12.6 acre piece of paradise in the ever-charming town of Port Republic is perfectly nestled at the end of a cul-de-sac. This to-be-built custom beauty will be impeccable in every way from materials to high-end craftsmanship. Convenience of ranch-style living nestled in the woods. This spectacular opportunity to have a custom home on acreage is a rare find, turn this gem into your crown jewel!

## **PROPERTY DETAILS**

| Exterior     | OutsideFeatures | ParkingGarage      | InteriorFeatures  |
|--------------|-----------------|--------------------|-------------------|
| Stucco       | Porch           | Three or More Cars | Cathedral Ceiling |
| Fiber Cement | Board           | Attached Garage    | _                 |

AppliancesIncluded Basement Heating Cooling
Dishwasher Crawl Space Forced Air Central
Gas-Stove Gas-Natural

Multi-Zoned
Ask for Dale Collins
Waterger Realty IncSewer
Wed 160 Asbury Aventte iconoccurrent
Call: 609-399-0076
Email to: djc@bergerrealty.com
http://www.BADERCOLLINS.com