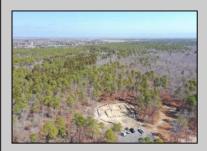

## COMMENTS

\*\*\*PORT REPUBLIC NEW LISTING ALERT\*\*\*4 BED 3.5 BATH 3,076 SQ FT MODERN RANCH FARMHOUSE \*\*\*10\' CEILINGS MINIMUM THROUGHOUT, 12\' IN FAMILY ROOM/KITCHEN\*\*2 CAR GARAGE\*\*\*COVERED FRONT PORCH\*\*\*LANDSCAPING PACKAGE\*\*\*UNDERGROUND UTILITIES & NATURAL GAS\*\*\*12.6 ACRES FARMLAND ASSESSED FOR TAX SAVINGS\*\*\* Whispers of Holly Creek~Shrouded in tranquility, this 12.6 acre piece of paradise in the ever-charming town of Port Republic is perfectly nestled at the end of a cul-de-sac. This to-be-built custom beauty will be impeccable in every way from materials to high-end craftsmanship. Convenience of ranch-style living nestled in the woods. This spectacular opportunity to have a custom home on acreage is a rare find, turn this gem into your crown jewel!