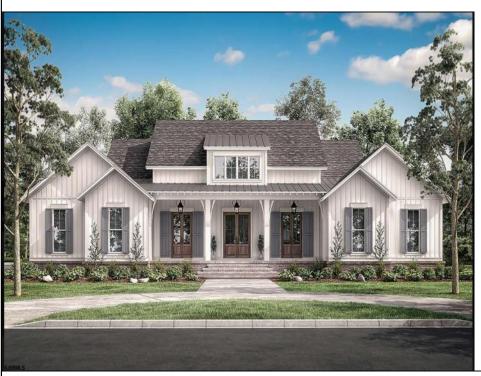

## COMMENTS

\*\*\*PORT REPUBLIC NEW LISTING ALERT\*\*\*4 BED 3.5 BATH 3,076 SQ FT MODERN RANCH FARMHOUSE \*\*\*10\' CEILINGS MINIMUM THROUGHOUT, 12\' IN FAMILY ROOM/KITCHEN\*\*2 CAR GARAGE\*\*\*COVERED FRONT PORCH\*\*\*LANDSCAPING PACKAGE\*\*\*UNDERGROUND UTILITIES & NATURAL GAS\*\*\*12.6 ACRES FARMLAND ASSESSED FOR TAX SAVINGS\*\*\* Whispers of Holly Creek~Shrouded in tranquility, this 12.6 acre piece of paradise in the ever-charming town of Port Republic is perfectly nestled at the end of a cul-de-sac. This to-be-built custom beauty will be impeccable in every way from materials to high-end craftsmanship. Convenience of ranch-style living nestled in the woods. This spectacular opportunity to have a custom home on acreage is a rare find, turn this gem into your crown jewel!

## **PROPERTY DETAILS**

| Exterior     | OutsideFeatures | ParkingGarage      | InteriorFeatures  |
|--------------|-----------------|--------------------|-------------------|
| Stucco       | Porch           | Three or More Cars | Cathedral Ceiling |
| Fiber Cement | Board           | Attached Garage    | _                 |