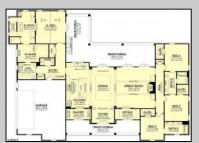

## COMMENTS

\*\*\*PORT REPUBLIC NEW LISTING ALERT\*\*\*4 BED 3.5 BATH 3,076 SQ FT MODERN RANCH FARMHOUSE \*\*\*10\' CEILINGS MINIMUM THROUGHOUT, 12\' IN FAMILY ROOM/KITCHEN\*\*2 CAR GARAGE\*\*\*COVERED FRONT PORCH\*\*\*LANDSCAPING PACKAGE\*\*\*UNDERGROUND UTILITIES & NATURAL GAS\*\*\*12.6 ACRES FARMLAND ASSESSED FOR TAX SAVINGS\*\*\* Whispers of Holly Creek~Shrouded in tranquility, this 12.6 acre piece of paradise in the ever-charming town of Port Republic is perfectly nestled at the end of a cul-de-sac. This to-be-built custom beauty will be impeccable in every way from materials to high-end craftsmanship. Convenience of ranch-style living nestled in the woods. This spectacular opportunity to have a custom home on acreage is a rare find, turn this gem into your crown jewel!

## **PROPERTY DETAILS**

OutsideFeatures ParkingGarage InteriorFeatures Exterior Stucco Three or More Cars Cathedral Ceiling Porch Fiber Cement Board Attached Garage

AppliancesIncluded Dishwasher

Siding

**Basement** Crawl Space Heating Forced Air Gas-Natural