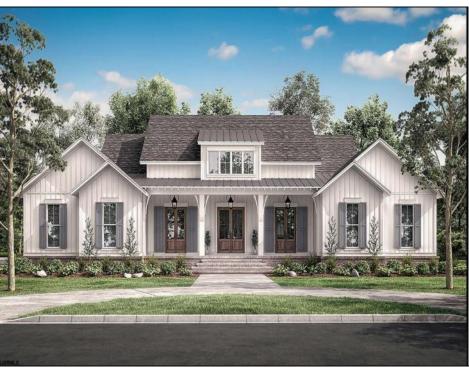

## COMMENTS

\*\*\*PORT REPUBLIC NEW LISTING ALERT\*\*\*4 BED 3.5 BATH 3,076 SQ FT MODERN RANCH FARMHOUSE \*\*\*10\' CEILINGS MINIMUM THROUGHOUT, 12\' IN FAMILY ROOM/KITCHEN\*\*2 CAR GARAGE\*\*\*COVERED FRONT PORCH\*\*\*LANDSCAPING PACKAGE\*\*\*UNDERGROUND UTILITIES & NATURAL GAS\*\*\*12.6 ACRES FARMLAND ASSESSED FOR TAX SAVINGS\*\*\* Whispers of Holly Creek~Shrouded in tranquility, this 12.6 acre piece of paradise in the ever-charming town of Port Republic is perfectly nestled at the end of a cul-de-sac. This to-be-built custom beauty will be impeccable in every way from materials to high-end craftsmanship. Convenience of ranch-style living nestled in the woods. This spectacular opportunity to have a custom home on acreage is a rare find, turn this gem into your crown jewel!

## **PROPERTY DETAILS**

OutsideFeatures ParkingGarage InteriorFeatures Exterior Stucco Three or More Cars Cathedral Ceiling Porch Fiber Cement Board Attached Garage

AppliancesIncluded Dishwasher

Siding

**Basement** Crawl Space Heating Forced Air Gas-Natural