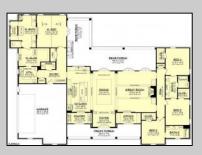

## COMMENTS

\*\*\*PORT REPUBLIC NEW LISTING ALERT\*\*\*4 BED 3.5 BATH 3,076 SQ FT MODERN RANCH FARMHOUSE \*\*\*10\' CEILINGS MINIMUM THROUGHOUT, 12\' IN FAMILY ROOM/KITCHEN\*\*2 CAR GARAGE\*\*\*COVERED FRONT PORCH\*\*\*LANDSCAPING PACKAGE\*\*\*UNDERGROUND UTILITIES & NATURAL GAS\*\*\*12.6 ACRES FARMLAND ASSESSED FOR TAX SAVINGS\*\*\* Whispers of Holly Creek~Shrouded in tranquility, this 12.6 acre piece of paradise in the ever-charming town of Port Republic is perfectly nestled at the end of a cul-de-sac. This to-be-built custom beauty will be impeccable in every way from materials to high-end craftsmanship. Convenience of ranch-style living nestled in the woods. This spectacular opportunity to have a custom home on acreage is a rare find, turn this gem into your crown jewel!

| PROPERTY DETAILS                                   |                                                                                                                            |                                                        |                                       |
|----------------------------------------------------|----------------------------------------------------------------------------------------------------------------------------|--------------------------------------------------------|---------------------------------------|
| Exterior<br>Fiber Cement Board<br>Siding<br>Stucco | OutsideFeatures<br>I Porch                                                                                                 | ParkingGarage<br>Attached Garage<br>Three or More Cars | InteriorFeatures<br>Cathedral Ceiling |
| AppliancesIncluded<br>Dishwasher                   | Basement<br>Crawl Space<br>Ask for Barbara<br>Wærger Realty In<br>Well330 Bay Avenu<br>Call: 609-391-13<br>Email to: bf@be | oSewer<br>ue, edicean City<br>330                      | Cooling<br>Central                    |