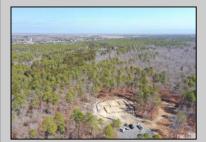

## COMMENTS

\*\*\*PORT REPUBLIC NEW LISTING ALERT\*\*\*4 BED 3.5 BATH 3,076 SQ FT MODERN RANCH FARMHOUSE \*\*\*10\' CEILINGS MINIMUM THROUGHOUT, 12\' IN FAMILY ROOM/KITCHEN\*\*2 CAR GARAGE\*\*\*COVERED FRONT PORCH\*\*\*LANDSCAPING PACKAGE\*\*\*UNDERGROUND UTILITIES & NATURAL GAS\*\*\*12.6 ACRES FARMLAND ASSESSED FOR TAX SAVINGS\*\*\* Whispers of Holly Creek~Shrouded in tranquility, this 12.6 acre piece of paradise in the ever-charming town of Port Republic is perfectly nestled at the end of a cul-de-sac. This to-be-built custom beauty will be impeccable in every way from materials to high-end craftsmanship. Convenience of ranch-style living nestled in the woods. This spectacular opportunity to have a custom home on acreage is a rare find, turn this gem into your crown jewel!