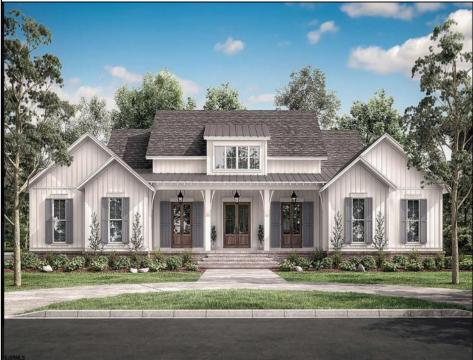

## COMMENTS

\*\*\*PORT REPUBLIC NEW LISTING ALERT\*\*\*4 BED 3.5 BATH 3,076 SQ FT MODERN RANCH FARMHOUSE \*\*\*10\' CEILINGS MINIMUM THROUGHOUT, 12\' IN FAMILY ROOM/KITCHEN\*\*2 CAR GARAGE\*\*\*COVERED FRONT PORCH\*\*\*LANDSCAPING PACKAGE\*\*\*UNDERGROUND UTILITIES & NATURAL GAS\*\*\*12.6 ACRES FARMLAND ASSESSED FOR TAX SAVINGS\*\*\* Whispers of Holly Creek~Shrouded in tranquility, this 12.6 acre piece of paradise in the ever-charming town of Port Republic is perfectly nestled at the end of a cul-de-sac. This to-be-built custom beauty will be impeccable in every way from materials to high-end craftsmanship. Convenience of ranch-style living nestled in the woods. This spectacular opportunity to have a custom home on acreage is a rare find, turn this gem into your crown jewel!