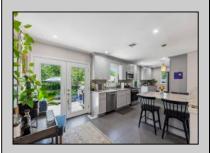

## **COMMENTS**

Nestled in a quiet neighborhood in Egg Harbor Township, this updated 3-bedroom rancher offers a beautifully manicured, fenced-in backyard oasis. Step onto the covered front porch and enter into a cozy, open-concept living room that flows seamlessly into an expansive kitchen featuring stainless steel appliances and ample storage. Down the hallway, you'll find three comfortable bedrooms and a full bathroom. Additional interior features include a dedicated laundry room and an attached garage. French doors open from the interior to overlook a lush, professionally landscaped backyard. Conveniently located just a short drive from grocery stores, restaurants, and shopping in both Egg Harbor Township and Somers Point.

InteriorFeatures AppliancesIncluded Basement Heating
Carbon Monoxide Dishwasher Crawl Space Forced Air
Detector Dryer Gas-Natural

Shed