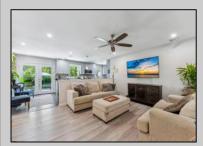

## **COMMENTS**

Nestled in a quiet neighborhood in Egg Harbor Township, this updated 3-bedroom rancher offers a beautifully manicured, fenced-in backyard oasis. Step onto the covered front porch and enter into a cozy, open-concept living room that flows seamlessly into an expansive kitchen featuring stainless steel appliances and ample storage. Down the hallway, you'll find three comfortable bedrooms and a full bathroom. Additional interior features include a dedicated laundry room and an attached garage. French doors open from the interior to overlook a lush, professionally landscaped backyard. Conveniently located just a short drive from grocery stores, restaurants, and shopping in both Egg Harbor Township and Somers Point.