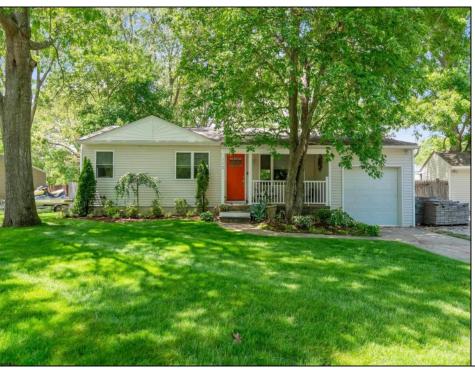

## **COMMENTS**

Nestled in a quiet neighborhood in Egg Harbor Township, this updated 3-bedroom rancher offers a beautifully manicured, fenced-in backyard oasis. Step onto the covered front porch and enter into a cozy, open-concept living room that flows seamlessly into an expansive kitchen featuring stainless steel appliances and ample storage. Down the hallway, you'll find three comfortable bedrooms and a full bathroom. Additional interior features include a dedicated laundry room and an attached garage. French doors open from the interior to overlook a lush, professionally landscaped backyard. Conveniently located just a short drive from grocery stores, restaurants, and shopping in both Egg Harbor Township and Somers Point.

## PROPERTY DETAILS

| Exterior | OutsideFeatures | ParkingGarage | OtherRooms           |
|----------|-----------------|---------------|----------------------|
| Vinyl    | Deck            | None          | Eat In Kitchen       |
|          | Fenced Yard     |               | Laundry/Utility Room |
|          | Porch           |               |                      |