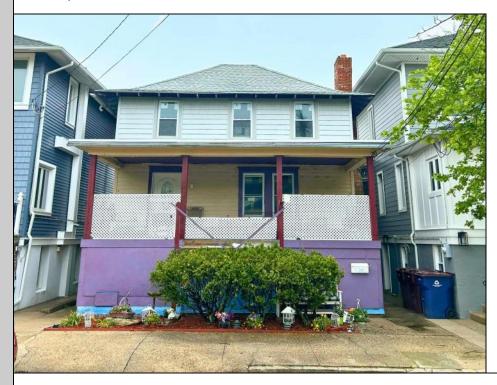

## COMMENTS

Discover a rare opportunity to create your dream shore home at 5405 Winchester Ave, nestled in Ventnor City's iconic St. Leonard's Tract—one of the most historic and prestigious neighborhoods along the Jersey Shore. Just one house off the bay, this coveted bay-block property offers stunning water views and is only three short blocks from the beach and boardwalk. You'll be within easy reach of Ventnor's vibrant dining, shopping, and entertainment. Priced at land value, the lot includes approved architectural plans—or continue the transformation already underway with completed structural renovations, new electrical and plumbing systems, a brand-new roof, all-new windows, and partially replaced siding. With potential for a ground-floor garage and expansive decks, this home can be designed to take full advantage of breathtaking bay views. Whether you're a builder, developer, or discerning buyer, this is your chance to invest in the rare charm and enduring value of St. Leonard's Tract—where location, luxury, and opportunity converge. Home being sold AS-IS - Seller makes no promise of repair or warranty. Construction materials included with the sale