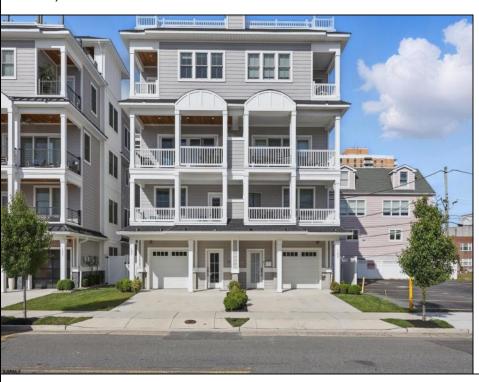

## **COMMENTS**

Experience elevated coastal living at 105 S Surrey Ave, a stunning, newly built single-family home in the heart of Ventnor City's sought-after beach block. Listed at \$1,825,000, this exceptional four-bedroom, four-and-a-half-bath residence spans four luxurious stories, thoughtfully designed for modern living and effortless entertaining. Built in 2022 with the finest materials and craftsmanship, the home features contemporary concrete siding, a private two-car garage, and parking for three or more additional vehicles—a rare convenience this close to the beach. Inside, you\'ll find high ceilings, sun-filled living spaces, and premium finishes throughout, complemented by central air, forced-air heating, and a gas water heater—all powered by public utilities. A private elevator makes navigating all four levels seamless, adding convenience and accessibility for residents and guests alike. The crown jewel of this home is its outdoor rooftop entertainment area, offering panoramic views and the perfect setting for hosting or relaxing by the shore. All of this is just steps from the sand, boardwalk, and the vibrant Ventnor lifestyle. This exclusive property is a rare opportunity to own a piece of the Jersey Shore's most desirable real estate. Don't miss your chance to make coastal luxury your everyday reality.